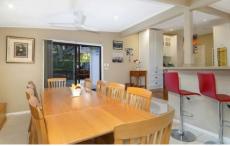

## Features:

- 4 bedrooms all with built-ins
- Master bedroom with En-suite
- French provincial Gas kitchen that boasts Caesar Stone bench tops  $\&\ \mbox{A}$  large oven
- Separate Study Room
- Contemporary Bathrooms
- Lounge room with fire place
- Separate rumpus/games rooms that leads out to the back verandah
- Excelsior Public School and Castle Hill High School Catchment
- Well maintained swimming pool
- Double lock up garage with work shop