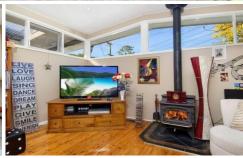

## Features:

- 4 bedrooms all with built-ins
- Master bedroom with En-suite
- French provincial Gas kitchen that boasts Caesar Stone bench tops  $\&\ \mbox{A}$  large oven
- Separate Study Room
- Contemporary Bathrooms
- Lounge room with fire place
- Separate rumpus/games rooms that leads out to the back verandah
- Excelsior Public School and Castle Hill High School Catchment
- Well maintained swimming pool
- Double lock up garage with work shop