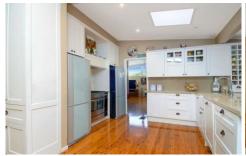

## Features:

- 4 bedrooms all with built-ins
- Master bedroom with En-suite
- French provincial Gas kitchen that boasts Caesar Stone bench tops  $\&\ \mbox{A}$  large oven
- Separate Study Room
- Contemporary Bathrooms
- Lounge room with fire place
- Separate rumpus/games rooms that leads out to the back verandah
- Excelsior Public School and Castle Hill High School Catchment
- Well maintained swimming pool
- Double lock up garage with work shop