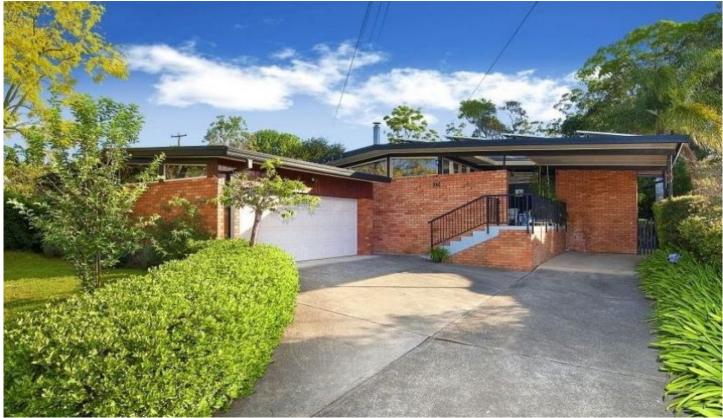

## 13 Parsonage Road Castle Hill NSW

Walking distance to Train Station and Castle Tower

## Features:

- 4 bedrooms all with built-ins
- Master bedroom with En-suite
- French provincial Gas kitchen that boasts Caesar Stone bench tops  $\&\ \mbox{A}$  large oven
- Separate Study Room
- Contemporary Bathrooms
- Lounge room with fire place
- Separate rumpus/games rooms that leads out to the back verandah
- Excelsior Public School and Castle Hill High School Catchment
- Well maintained swimming pool
- Double lock up garage with work shop