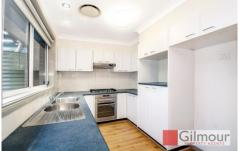

## Featuring the following:

- Three generous-sized bedrooms with ample built-in robes
- The main bedroom also has a good sized ensuite
- A spacious living area on the ground floor plus a study upstairs allows flexibility in how you wish to use the space
- The kitchen offers gas cooking and modern stainless steel appliances including dishwasher
- Kitchen and adjoining dining area overlook a private