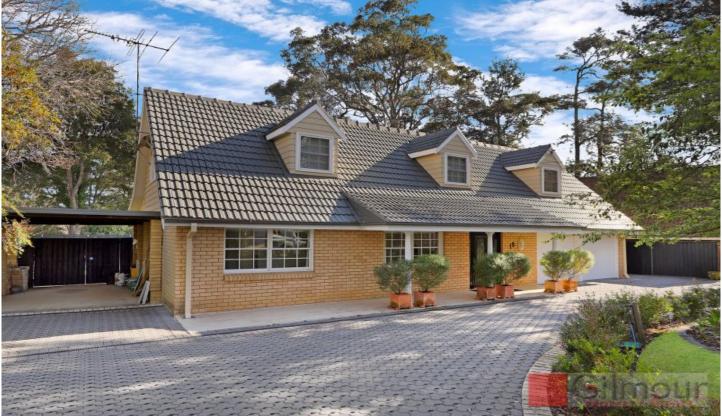

## 19 Brushford Avenue Castle Hill NSW

Located in the leafy East Excelsior pocket is this large and well established family home in the heart of Castle Hill. With a short stroll to local sports field and playing grounds, bus stops and Schooling you will be sure to add this home to the top of your inspection list.

## Features include:

- Five large bedrooms with built ins to three
- Large kitchen with induction cooking, dishwasher and combined meals or living area
- Spacious L-shaped lounge room and dining
- Generous oversized veranda overlooking the gardens
- Sparkling inground salt water pool
- Automatic privacy and block out blinds
- Ducted air conditioning
- Internal laundry with guest toilet
- Double automatic garage plus double carport