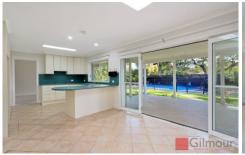

## Features include:

- Five large bedrooms with built ins to three
- Large kitchen with induction cooking, dishwasher and combined meals or living area
- Spacious L-shaped lounge room and dining
- Generous oversized veranda overlooking the gardens
- Sparkling inground salt water pool
- Automatic privacy and block out blinds
- Ducted air conditioning
- Internal laundry with guest toilet
- Double automatic garage plus double carport