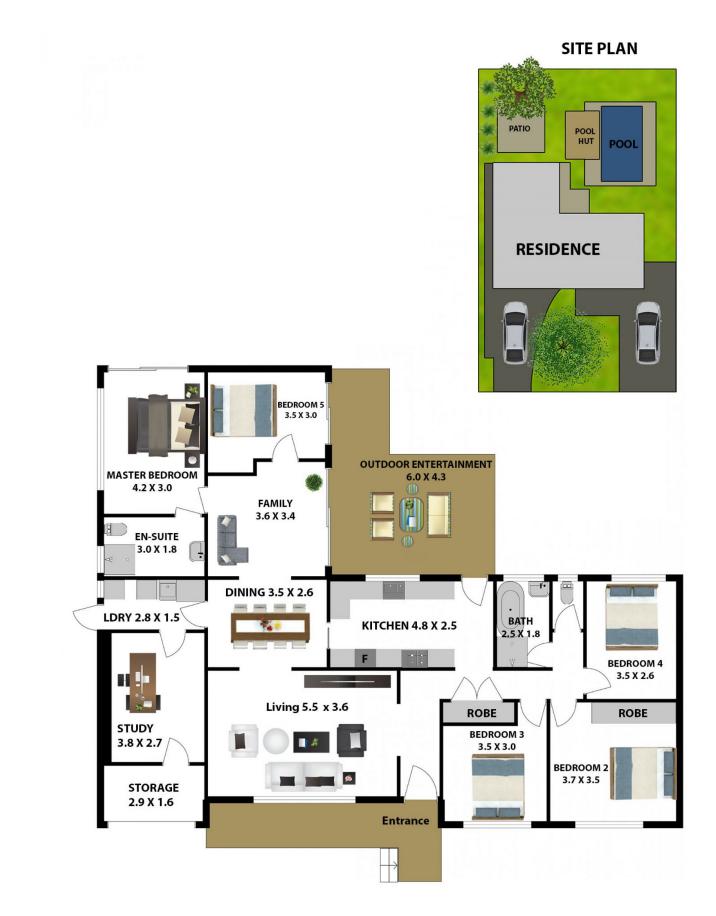

This easy to live in, single level home boasts:

- Great living space with a lounge & dining room plus there is a family relaxing area too.

- The polished floor boards certainly add character and appeal.

The kitchen has plenty of storage cupboards & preparation area and overlooks the resort style yard with gazebo & refreshing solar heated fenced inground swimming pool.

- Four bedrooms plus a study or 5th bedroom.
- Both the ensuite & main bathroom have been updated.

## 4 🛤 2 🚔 1 🚘

View

| Price     | :\$1,475,100 |
|-----------|--------------|
| Land Size | : 695 sqm    |

: https://www.gilmour.com.au/sale/nsw/hills/c astle-hill/residential/house/5621259

Craig Alexis 02 9899 3311