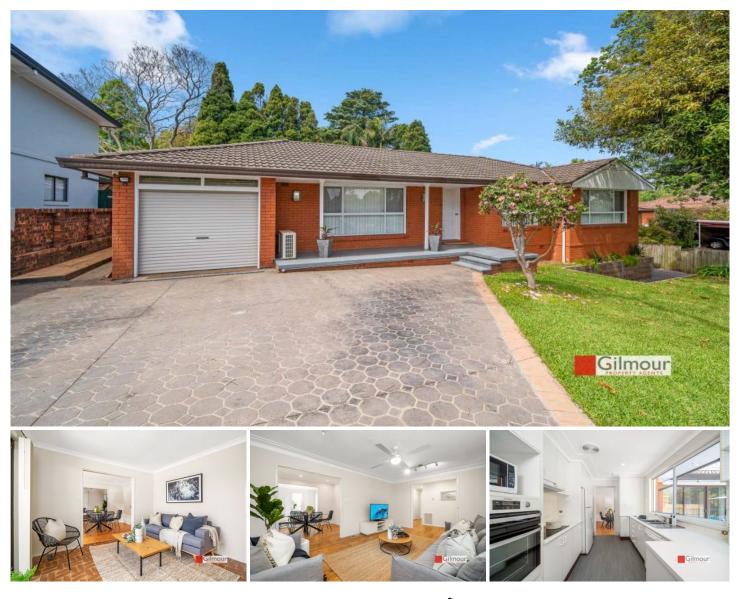

## 6 Ludlow Road Castle Hill NSW

Located on the high side of a guiet street, in close proximity to the Metro station 888m, Castle Towers Shopping Centre 832m, Castle Mall Shopping Centre 668m, Castle Hill Adventist School 489m, St Bernadette's 1.1km, Castle Hill Primary School 1.1km & Castle Hill High School 1.5km.

This easy to live in, single level home boasts:

- Great living space with a lounge & dining room plus there is a family relaxing area too.

- The polished floor boards certainly add character and appeal.

The kitchen has plenty of storage cupboards & preparation area and overlooks the resort style yard with gazebo & refreshing solar heated fenced inground swimming pool.

- Four bedrooms plus a study or 5th bedroom.
- Both the ensuite & main bathroom have been updated.

## 4 🛤 2 🚔 1 🚘

View

| Price     | :\$1,475,100 |
|-----------|--------------|
| Land Size | : 695 sqm    |

: https://www.gilmour.com.au/sale/nsw/hills/c astle-hill/residential/house/5621259

Craig Alexis 02 9899 3311