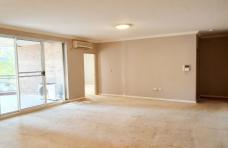

Property features include:

- ? 2 Bedrooms with built-ins
- ? Main bathroom with separate bath tub and shower
- ? Spacious combined lounge & dining
- ? Living room flows out to a covered entertainers balcony
- ? Modern kitchen with gas cooking & dishwasher
- ? Internal laundry with washing machine & dryer
- ? Split system air-conditioning to living room
- ? Double Lock-Up Garage