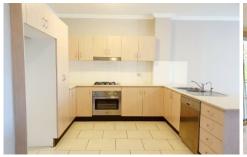

Property features include:

- ? 2 Bedrooms with built-ins
- ? Main bathroom with separate bath tub and shower
- ? Spacious combined lounge & dining
- ? Living room flows out to a covered entertainers balcony
- ? Modern kitchen with gas cooking & dishwasher
- ? Internal laundry with washing machine & dryer
- ? Split system air-conditioning to living room
- ? Double Lock-Up Garage