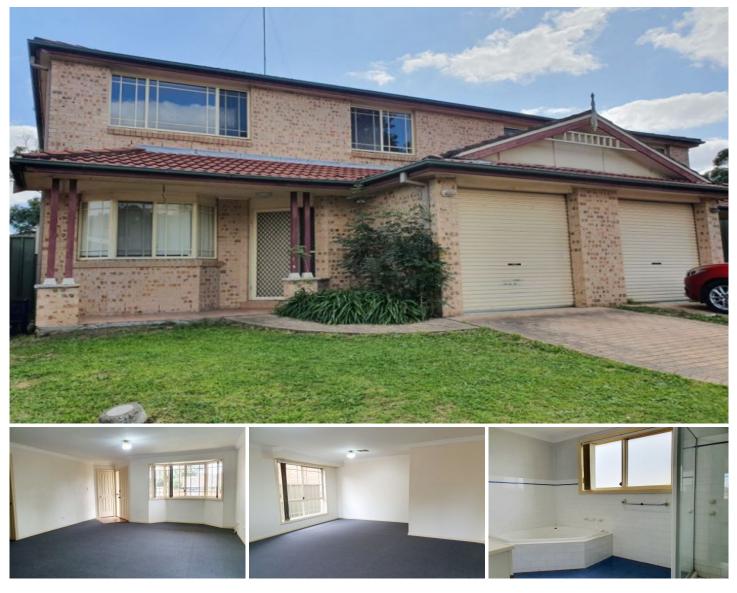

## 4b Whitehaven Avenue Quakers Hill NSW

This large and sunlit filled 3 bedroom duplex offers a convenient lifestyle fit for the growing family. A short stroll from Hambledon Public School, Western Sydney University, shopping centre, parks, Quakers Hill train station and buses, with easy access to the M7.

Features include:

- ? Three good size bedrooms all with built-in robes
- ? Family bathroom with bath tub and shower
- ? Large kitchen with ample cupboard space
- ? Separate eat-in kitchen
- ? Fully fenced back yard with views from the kitchen
- ? Well maintained carpet throughout
- ? Extra large living room with private outlooks
- ? Separate guest toilet downstairs
- ? Single lock-up garage with internal access