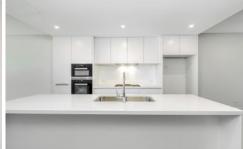

## Other features include:

- 2 large bedrooms, main with ensuite (his and her basins, shower and bath), large walk in robe and balcony
- Kitchen with stone benchtops and Miele appliances including gas cooking and dishwasher
- Second bedroom with built in robe and balcony
- Ducted dual zoned air conditioning
- Study Nook
- Separate living and dining area, large terrace
- 2 secure car spaces and storage cage