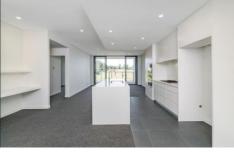

## Other features include:

- 2 large bedrooms, main with ensuite (his and her basins, shower and bath), large walk in robe and balcony
- Kitchen with stone benchtops and Miele appliances including gas cooking and dishwasher
- Second bedroom with built in robe and balcony
- Ducted dual zoned air conditioning
- Study Nook
- Separate living and dining area, large terrace
- 2 secure car spaces and storage cage