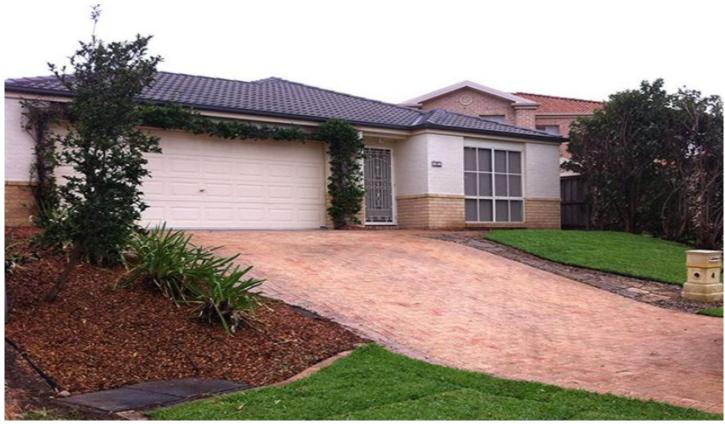

## 4 Melinda Close Beaumont Hills NSW

Please note: Access via Ramillies Way.

Large single level 4 bedroom home with everything to make your time at home enjoyable.

## Features include:

- Formal dining and large open plan lounge/ family /meals
- Modern kitchen with gas cooking & dishwasher
- Ensuite & walk-in robe to the master
- Main bathroom with bath
- Automatic large double garage with internal access
- Ducted air conditioning and gas point
- Shady rear yard with paved area and beautiful landscaping.