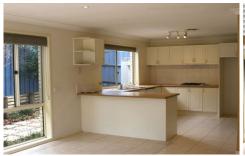

## Features include:

- Formal dining and large open plan lounge/ family /meals
- Modern kitchen with gas cooking & dishwasher
- Ensuite & walk-in robe to the master
- Main bathroom with bath
- Automatic large double garage with internal access
- Ducted air conditioning and gas point
- Shady rear yard with paved area and beautiful landscaping.