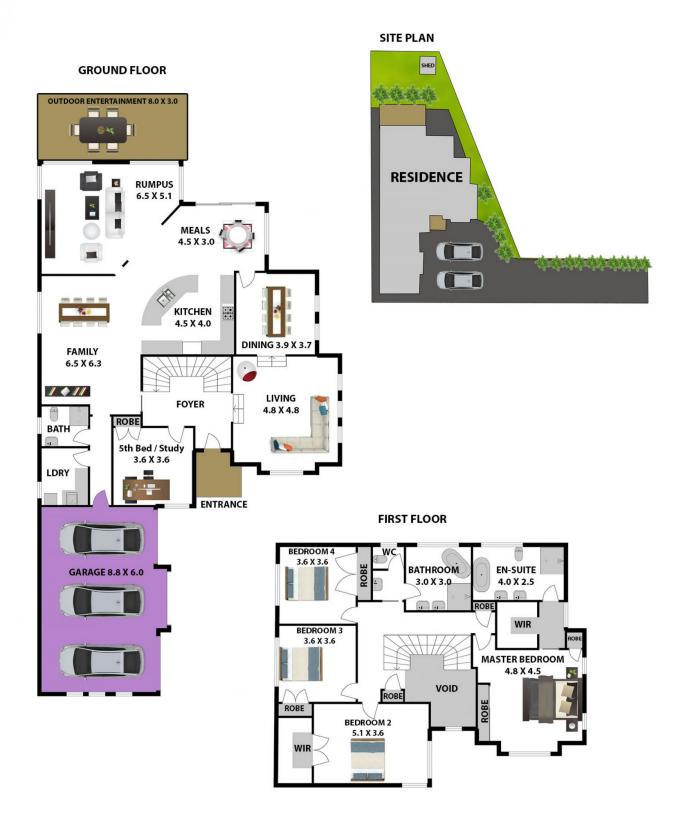

## **4 Lucette Place Castle Hill NSW**

Conveniently located in a quiet cul-de-sac and only minutes to all amenities, this immaculate single level home sits proudly in a north facing position on a level block. Master built and designed by Allworth Homes, this spacious and beautifully presented home is perfect for growing families wanting easy living.

- Great-sized bedrooms with ensuites' in the master and second bedroom
- Multiple living areas include formal lounge, dining, meals and rumpus  $% \left( 1\right) =\left( 1\right) \left( 1\right) \left($
- Gas kitchen features granite benchtops, plenty of storage space and a dishwasher
- Main bathroom with shower and separate bath tub, internal laundry includes 4th toilet
- Ducted vacuum and air-conditioning throughout, gas inlet for heaters