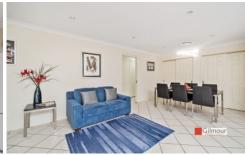

- Great-sized bedrooms with ensuites' in the master and second bedroom
- Multiple living areas include formal lounge, dining, meals and rumpus  $% \left( 1\right) =\left( 1\right) \left( 1\right) \left($
- Gas kitchen features granite benchtops, plenty of storage space and a dishwasher
- Main bathroom with shower and separate bath tub, internal laundry includes 4th toilet
- Ducted vacuum and air-conditioning throughout, gas inlet for heaters