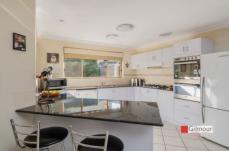

- Great-sized bedrooms with ensuites' in the master and second bedroom
- Multiple living areas include formal lounge, dining, meals and rumpus  $% \left( 1\right) =\left( 1\right) \left( 1\right) \left($
- Gas kitchen features granite benchtops, plenty of storage space and a dishwasher
- Main bathroom with shower and separate bath tub, internal laundry includes 4th toilet
- Ducted vacuum and air-conditioning throughout, gas inlet for heaters