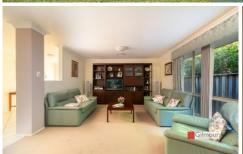

- Great-sized bedrooms with ensuites' in the master and second bedroom
- Multiple living areas include formal lounge, dining, meals and rumpus  $% \left( 1\right) =\left( 1\right) \left( 1\right) \left($
- Gas kitchen features granite benchtops, plenty of storage space and a dishwasher
- Main bathroom with shower and separate bath tub, internal laundry includes 4th toilet
- Ducted vacuum and air-conditioning throughout, gas inlet for heaters