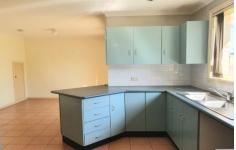

## Property features include:

- ? Updated kitchen overlooking the back yard
- ? Property is drenched in sunlight
- ? Spacious combined lounge & dining
- ? Three bedrooms with built-ins
- ? Main bathroom upstairs with separate bath tub and shower
- ? Ensuite off master bedroom
- ? Powder room downstairs
- ? Internal laundry
- ? Fully fenced back yard perfect for children and pets