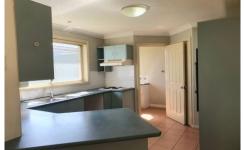

## Property features include:

- ? Updated kitchen overlooking the back yard
- ? Property is drenched in sunlight
- ? Spacious combined lounge & dining
- ? Three bedrooms with built-ins
- ? Main bathroom upstairs with separate bath tub and shower
- ? Ensuite off master bedroom
- ? Powder room downstairs
- ? Internal laundry
- ? Fully fenced back yard perfect for children and pets