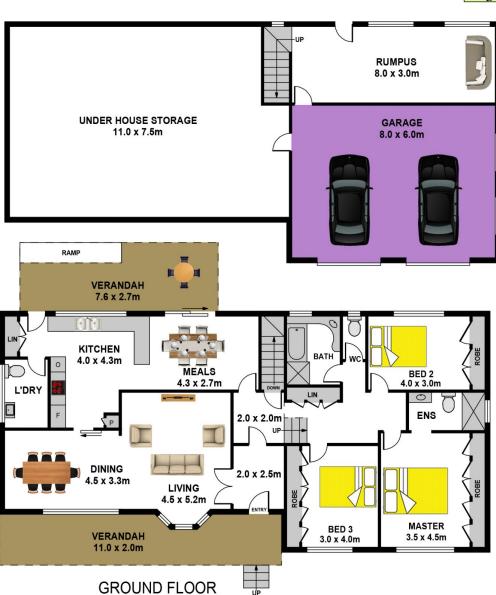

## At a glance:

- This split-level family home sits on a 702 sqm block and has a perfect sunny north aspect to the front
- There are three generous size bedrooms here all with

3 🚐 2 🚝 2 😭

**Price** : \$ 1,360,700 **Land Size** : 702 sqm