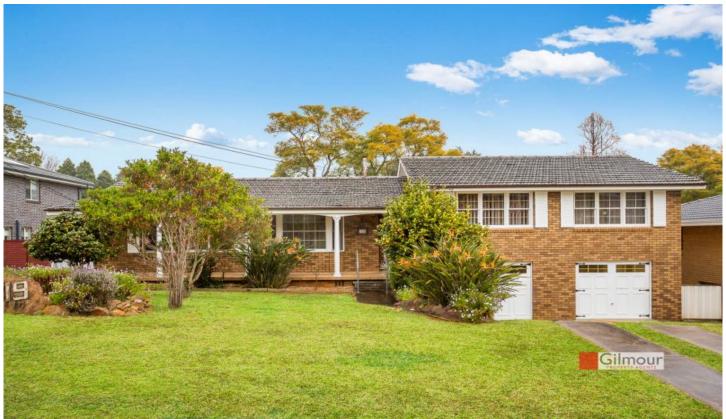

### 19 Olola Avenue Castle Hill NSW

## Open Home Cancelled!

Situated in a quiet, established avenue, within walking distance to the Metro station, bus interchange, Castle Mall and Towers Shopping Centre, all approximately 750m away.

Walk to the Hills Adventist College or St Bernadette's Primary School while Castle Hill Primary & High schools are also close by. The kids will love to play at the park diagonally opposite or at Greenup Park just a few minutes away.

## At a glance:

- This split-level family home sits on a 702 sqm block and has a perfect sunny north aspect to the front
- There are three generous size bedrooms here all with

3 🚐 2 🚝 2 😭

**Price** : \$ 1,360,700 **Land Size** : 702 sqm