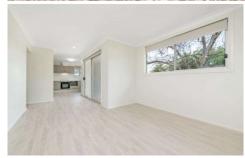

## Features include:

- -Built-in robes in both bedrooms
- -Open plan living area
- -Modern kitchen with electric cooking
- -Split system air-conditioning
- -Ceiling fans in both bedrooms
- -Floating floorboards throughout
- -Separate laundry
- -Private backyard with garden shed