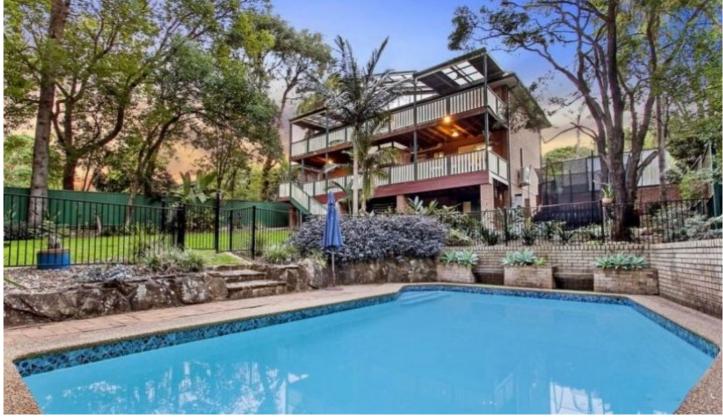

## 110 Chapel Lane Baulkham Hills NSW

This beautiful and child friendly four bedroom family home has plenty to offer and is also within walking distance to Matthew Pearce Public School.

Property features include:

- ? 4 queen size bedrooms, three with built-ins
- ? Optional fifth bedroom or study
- ? Covered outdoor alfresco entertaining area
- ? Main bathroom upstairs with separate bath tub and shower
- ? Large separate living/ dining room
- ? Separate rumpus room perfect for a teenagers retreat
- ? Modern kitchen with gas cooking and dishwasher
- ? Split system air-conditioning
- ? Beautiful gardens with sparkling in-ground swimming pool
- ? Child friendly family home set on a 930sqm block