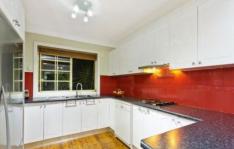

- ? 4 queen size bedrooms, three with built-ins
- ? Optional fifth bedroom or study
- ? Covered outdoor alfresco entertaining area
- ? Main bathroom upstairs with separate bath tub and shower
- ? Large separate living/ dining room
- ? Separate rumpus room perfect for a teenagers retreat
- ? Modern kitchen with gas cooking and dishwasher
- ? Split system air-conditioning
- ? Beautiful gardens with sparkling in-ground swimming pool
- ? Child friendly family home set on a 930sqm block