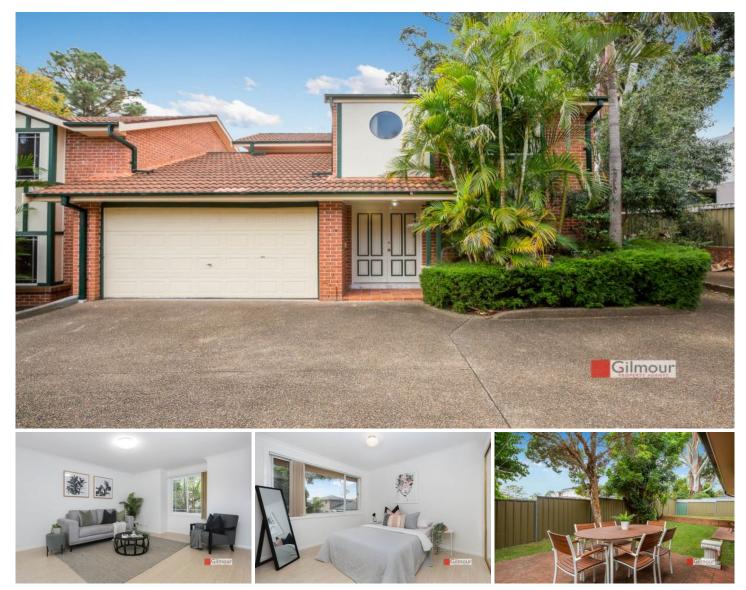

## 10/28-32 Cecil Avenue Castle Hill NSW

You will be pleasantly surprised with the layout of this generous and light filled townhouse. The family can spread out across the multiple living areas which consist of an open plan lounge and dining room and additional family room. The well-maintained kitchen features stone bench tops, good-sized pantry and breakfast bar while overlooking the outdoor paved entertaining area and low maintenance backyard. Situated within walking distance to local bus stops as well as a short 10 minute stroll to Castle Towers and the Castle Hill Metro, you will find everything you need is at your doorstep!

## At a glance:

- Three bedrooms, all with mirrored built-in robes; Master with his/her mirrored built-in robes plus en suite

- Main bathroom upstairs with bath and shower
- Internal laundry with additional toilet downstairs