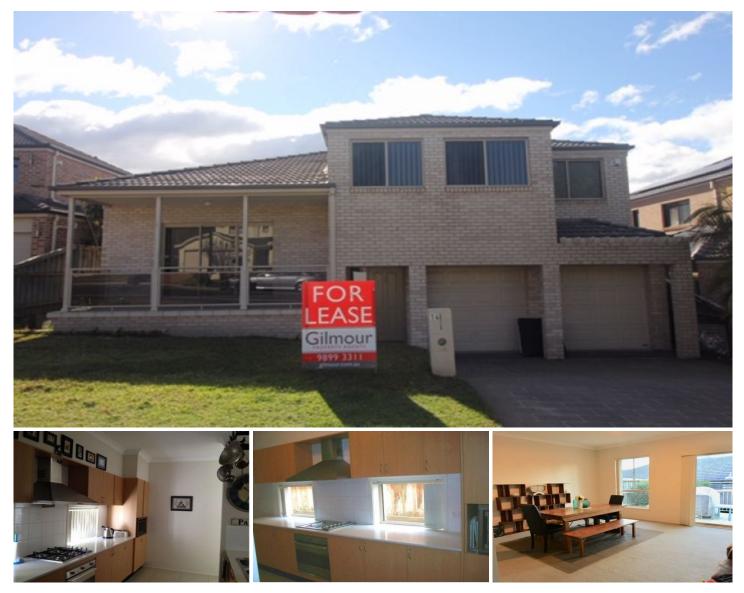

## 14 Kenford Circuit Stanhope Gardens NSW

Large split level family home 6 Bedrooms, 3 Living Areas.

Other features include:

-Split level home offers 6 large bedrooms with built in robes -Huge master suite with retreat and ensuite

-Large lounge room opening to front balcony, separate dining/family room, huge tiled rumpus

- -Gas stovetop
- -Ducted air conditioning

-Double garage with internal access and remote doors

The estate complex also features a swimming pool, spa, sauna, tennis courts and clubhouse.