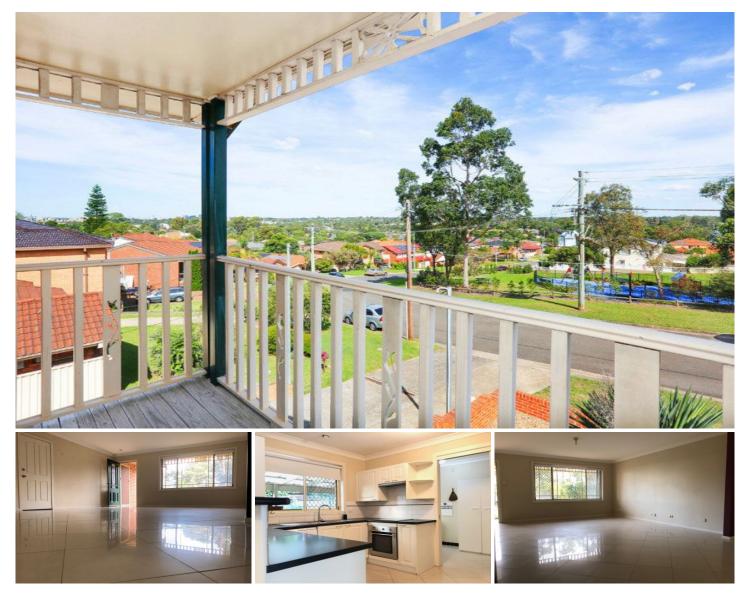

### 1/25 Thane Street Wentworthville NSW

Sitting on the high side of the street, this two-story duplex has lots to offer the working couple or growing family.

#### Features include:

- ? Open plan living and dining spaces
- ? Updated kitchen with induction cooking & dishwasher
- ? 3 bedrooms with built-ins
- ? Split system air conditioning
- ? Tiled flooring downstairs
- ? Spacious and paved courtyard, perfect for entertaining
- ? Extra storage under stairs

This duplex is located directly across from the Thane Street Reserve and other neighboring parks. It is also moments from public transport and just around the corner from the Wentworthville Mall, Pendle Hill shops and respective train