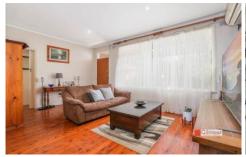

## Featuring:

- There are 3 bedrooms with built in wardrobes to 2 & the master also has an air conditioning unit.
- Polished floorboards add appeal and the 9ft ceilings give

3 📭 1 🖺 1 😭

**Price** : \$ 965,000 **Land Size** : 696 sqm