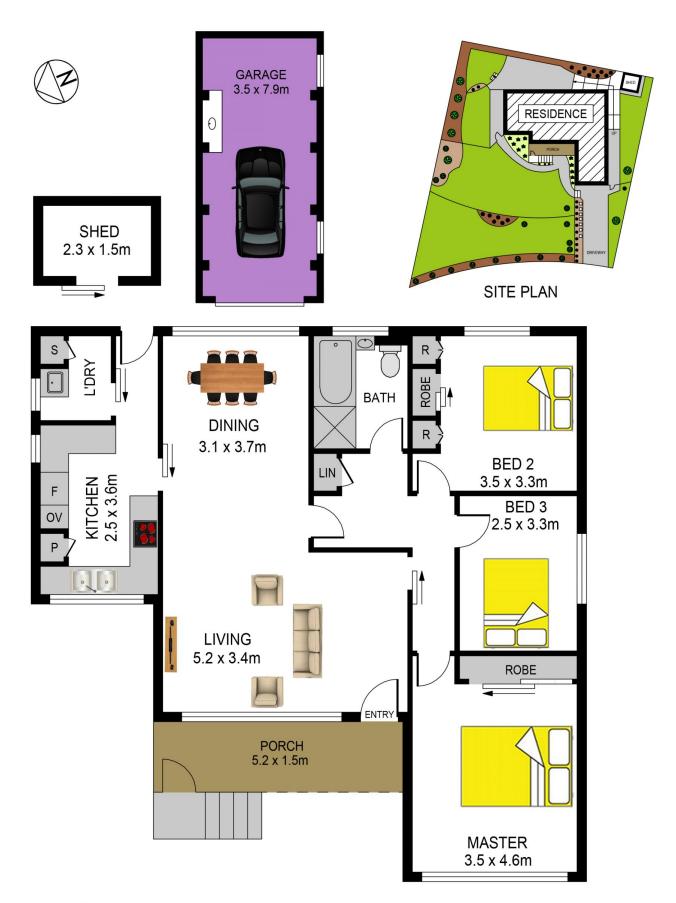

## Featuring:

- There are 3 bedrooms with built in wardrobes to 2 & the master also has an air conditioning unit.
- Polished floorboards add appeal and the 9ft ceilings give

3 📭 1 🖺 1 😭

**Price** : \$ 965,000 **Land Size** : 696 sqm