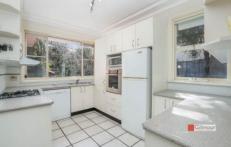

## Featuring:

- There are 3 bedrooms with built in wardrobes to 2 & the master also has an air conditioning unit.
- Polished floorboards add appeal and the 9ft ceilings give

3 📭 1 🖺 1 😭

**Price** : \$ 965,000 **Land Size** : 696 sqm