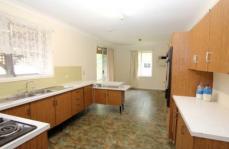

## Features include:

- Three good sized bedrooms
- 2-Way main bathroom with bath tub
- Light filled functional floorplan
- Formal lounge room & separate dining room with air conditioning
- Large meals area adjoining kitchen with updated appliances and plenty of cupboard space
- Internal laundry
- Massive four car garage with workshop ideal for car enthusiast