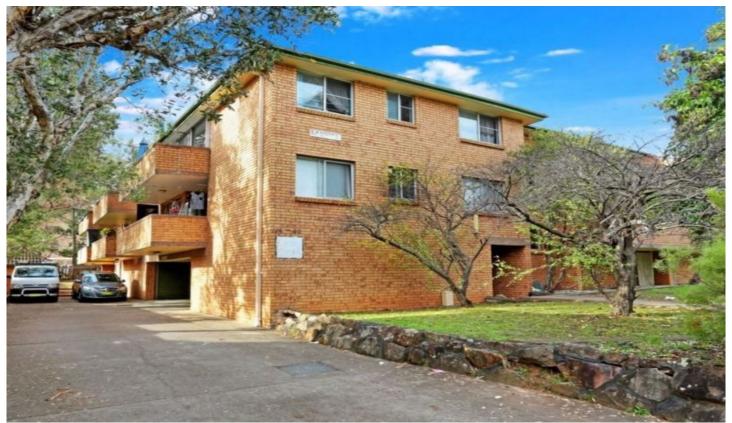

## 10/16-20 Burford Street Merrylands NSW

Located in a small security block on the first floor is this charming two bedroom unit with plenty of space for entertaining and relaxing that offers more:

- -Both bedrooms with mirror built-in
- Modern Kitchen with gas appliances
- Good size combined lounge and dining
- -Carpet throughout
- Air-conditioning
- Internal laundry
- -L shaped balcony
- Extra-large lock-up garage