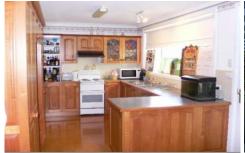

## Featuring:

- L-shaped lounge & dining with garden views
- Large, inviting timber kitchen with doors leading to a spacious, covered entertaining deck, overlooking the huge backyard
- Four bedrooms, two with built-ins
- Two bathrooms
- Storage room
- Ducted air conditioning & wall unit air conditioning in lounge