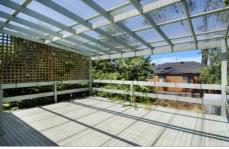

## Featuring:

- L-shaped lounge & dining with garden views
- Large, inviting timber kitchen with doors leading to a spacious, covered entertaining deck, overlooking the huge backyard
- Four bedrooms, two with built-ins
- Two bathrooms
- Storage room
- Ducted air conditioning & wall unit air conditioning in lounge