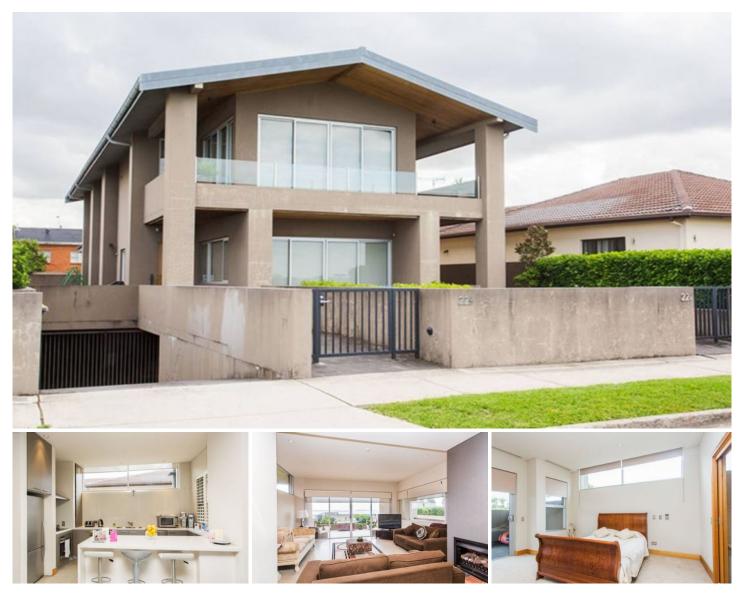

## 22b The Grand Parade Brighton-le-sands NSW

Gilmour's is proud to present this luxurious waterfront duplex! Boasting a spacious, open plan lounge & dining room that opens to a courtyard where you can relax watching the waves roll in.

## Featuring:

- Two bedrooms, both with built-in wardrobes
- Stylish kitchen with dishwashers, electric cooking plus ample cupboard space
- Master bedroom with ensuite and balcony
- Ducted air-conditioning & central vacuum system
- Internal laundry with dryer
- Double undercover parking

All located within walking distance to Brighton Le-Sands Centre and a short drive to the Airport.

Gilmour

View : https://www.gilmour.com.au/lease/nsw/st-george/ brightonlesands/residential/semi-detached/56211 80