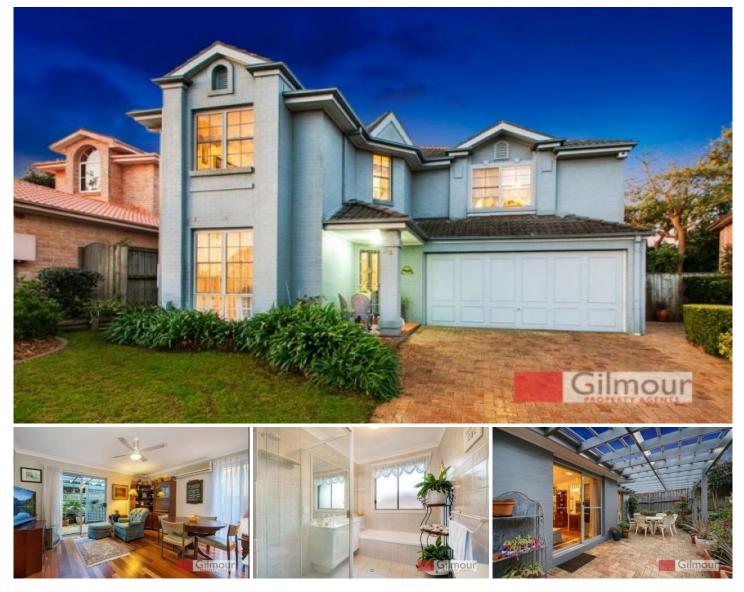

## 32 Melia Court Castle Hill NSW

Zoned for Cherrybrook Technology High School and situated only 1km from Cherrybrook station, this residence has everything required for modern family living. Breathtaking postcard views through Parramatta, Sydney Olympic Park and beyond. Immaculately kept throughout by the original owner with beautiful low maintenance lush gardens, you couldn't possibly ask for more!

## Featuring:

- Four bedrooms with an additional private study
- Living areas comprising of a separate formal lounge, dining room and a family room
- Granite kitchen complete with gas cooking
- New Dishwasher to be installed
- Master bedroom with a walk-in robe
- Powder room downstairs
- Ducted & split system air-conditioning

5 🛤 2 🚰 2 🚘

View : https://www.gilmour.com.au/lease/nsw/hills/castle -hill/residential/house/5621177

Gilmour

Gilmour Property Agents 02 9899 3311

https://www.gilmour.com.au Just another WordPress site