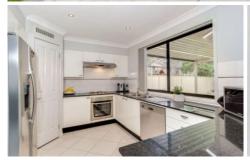

Other features include:

- Formal and separate dining area, informal meals/family area
- Dishwasher, modern kitchen
- Powder room downstairs
- Intercom
- Internal access from spacious double auto garage,