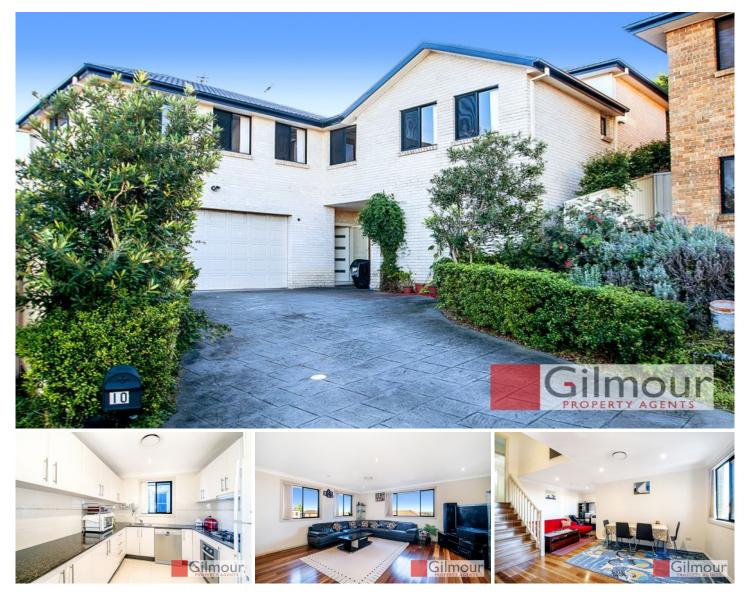

## **10 Governor Place Winston Hills NSW**

## Swimming Pool In Complex

Offering high end living and stunning interiors is this warm and welcoming family home. Including four queen size bedrooms all with built-in robes, beautifully manicured yards with entertainers deck and exceptional views of Parramatta City, large combined living/ dining room with a separate eat-in dining area, modern kitchen with granite benches, gas cooking and dishwasher, double lock up garage with internal access and polished timber floorboards throughout. The property is part of the Lachlan View Estate and offers a communal swimming pool, community hall & tennis court.

Property includes:

? 4 Queen size bedrooms all with built-ins and ensuite to master

4 🛤 2 🚔 2 🗬

View : https://www.gilmour.com.au/lease/nsw/hills/winst on-hills/residential/house/5621165

Gilmour

Gilmour Property Agents 02 9899 3311