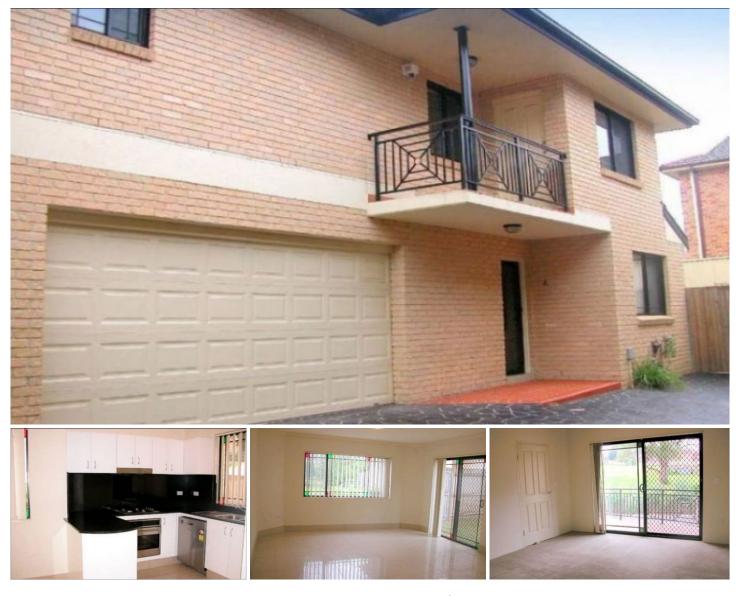

## 6/8 The Cottell Way Baulkham Hills NSW

Situated in the heart of Baulkham Hills, within walking distance to Stockland Mall, Baulkham Hills High School, city transport and local parks, this full brick townhouse has it all! The home offers a large open-plan living and dining area drenched with natural light. The modern kitchen opens out onto the outdoor area, perfect for entertaining. With three over-sized bedrooms, two with balcony access, this home will impress the whole family.