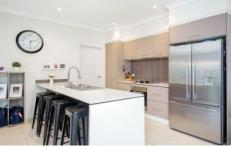

## 6 Pollifrone Street Kellyville Ridge NSW

With beautiful fittings and stunning sized rooms, this executive four bedroom home offers a flexible and convenient floorplan, split system air conditioner, four queen size bedrooms with built-in robes, access to community facilities, spacious covered alfresco entertaining area & modern kitchen with stainless steel gas appliances and breakfast bar.

## Property features include:

- ? 4 stunning sized bedrooms with built-ins
- ? Main bathroom upstairs + ensuite to master and powder room downstairs
- ? Formal lounge room plus dining and family rooms off kitchen
- ? Modern kitchen with stainless steel appliances and breakfast bar
- ? Covered alfresco entertaining with ceiling fans