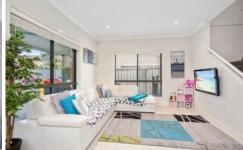

## 6 Pollifrone Street Kellyville Ridge NSW

With beautiful fittings and stunning sized rooms, this executive four bedroom home offers a flexible and convenient floorplan, split system air conditioner, four queen size bedrooms with built-in robes, access to community facilities, spacious covered alfresco entertaining area & modern kitchen with stainless steel gas appliances and breakfast bar.

## Property features include:

- ? 4 stunning sized bedrooms with built-ins
- ? Main bathroom upstairs + ensuite to master and powder room downstairs
- ? Formal lounge room plus dining and family rooms off kitchen
- ? Modern kitchen with stainless steel appliances and breakfast bar
- ? Covered alfresco entertaining with ceiling fans