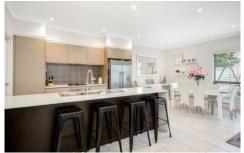

## 6 Pollifrone Street Kellyville Ridge NSW

With beautiful fittings and stunning sized rooms, this executive four bedroom home offers a flexible and convenient floorplan, split system air conditioner, four queen size bedrooms with built-in robes, access to community facilities, spacious covered alfresco entertaining area & modern kitchen with stainless steel gas appliances and breakfast bar.

## Property features include:

- ? 4 stunning sized bedrooms with built-ins
- ? Main bathroom upstairs + ensuite to master and powder room downstairs
- ? Formal lounge room plus dining and family rooms off kitchen
- ? Modern kitchen with stainless steel appliances and breakfast bar
- ? Covered alfresco entertaining with ceiling fans