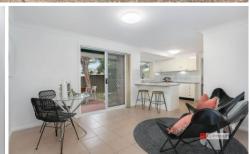

## 10/28 Cecil Avenue Castle Hill NSW

You will be pleasantly surprised with the layout of this generous and light filled townhouse. The family can spread out across the multiple living areas which consist of an open plan lounge and dining room and additional family room. The well-maintained kitchen features stone benchtops, good-sized pantry and breakfast bar while overlooking the outdoor paved entertaining area and low maintenance backyard. Situated within walking distance to local bus stops as well as a short 10 minute stroll to Castle Towers and the Castle Hill Metro, you will find everything you need is at your doorstep!