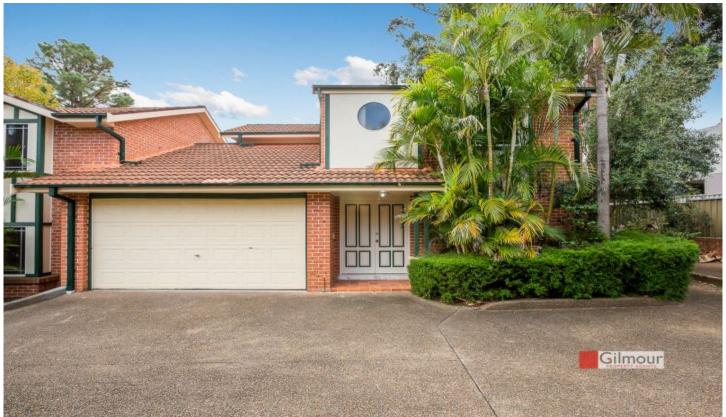

## 10/28 Cecil Avenue Castle Hill NSW

You will be pleasantly surprised with the layout of this generous and light filled townhouse. The family can spread out across the multiple living areas which consist of an open plan lounge and dining room and additional family room. The well-maintained kitchen features stone benchtops, good-sized pantry and breakfast bar while overlooking the outdoor paved entertaining area and low maintenance backyard. Situated within walking distance to local bus stops as well as a short 10 minute stroll to Castle Towers and the Castle Hill Metro, you will find everything you need is at your doorstep!

## 10/28 CECIL AVENUE ,CASTLE HILL