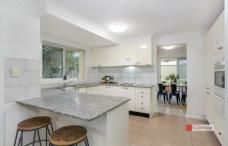

## 10/28 Cecil Avenue Castle Hill NSW

You will be pleasantly surprised with the layout of this generous and light filled townhouse. The family can spread out across the multiple living areas which consist of an open plan lounge and dining room and additional family room. The well-maintained kitchen features stone benchtops, good-sized pantry and breakfast bar while overlooking the outdoor paved entertaining area and low maintenance backyard. Situated within walking distance to local bus stops as well as a short 10 minute stroll to Castle Towers and the Castle Hill Metro, you will find everything you need is at your doorstep!