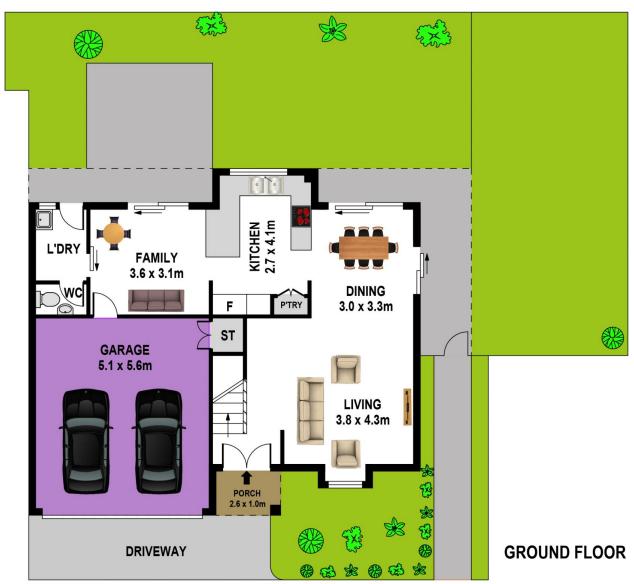

## 10/28 Cecil Avenue Castle Hill NSW

You will be pleasantly surprised with the layout of this generous and light filled townhouse. The family can spread out across the multiple living areas which consist of an open plan lounge and dining room and additional family room. The well-maintained kitchen features stone benchtops, good-sized pantry and breakfast bar while overlooking the outdoor paved entertaining area and low maintenance backyard. Situated within walking distance to local bus stops as well as a short 10 minute stroll to Castle Towers and the Castle Hill Metro, you will find everything you need is at your doorstep!