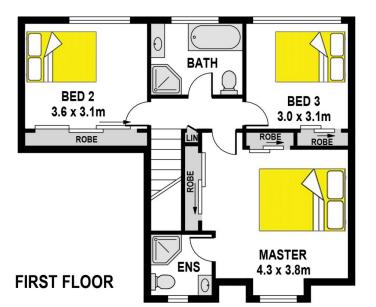

## At a glance:

- Three bedrooms, all with mirrored built-in robes; Master with his/her mirrored built-in robes plus ensuite
- Main bathroom upstairs with bath and shower
- Internal laundry with additional toilet downstairs