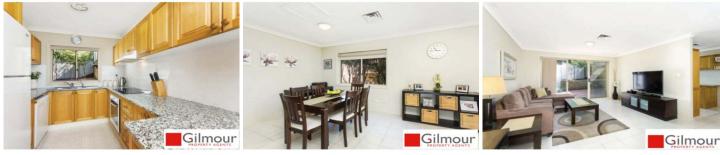

## 35/18 Buckleys Road Winston Hills NSW

Positioned in the Winston Views Estate gated community, this 2 bedroom townhouse would be ideal for a couple or small family and features:

- Open and Spacious Lounge & dining areas flow to good size wrap around courtyard with a small storage shed

- Main bedroom features an ensuite - both with built-in wardrobes

- Bedrooms newly fitted with wooden flooring
- House tiled throughout
- Neat kitchen and bathroom
- Double electric lock up garage with workshop and internal access to the house via garage with connecting stairs
- Large storage space under the house

- Newly installed Samsung ducted air conditioning system throughout the house

- Newly installed reverse cycle air-condition in the lounge

2 🛤 2 🚰 2 🚘

View : https://www.gilmour.com.au/lease/nsw/hills/winst on-hills/residential/townhouse/5621134