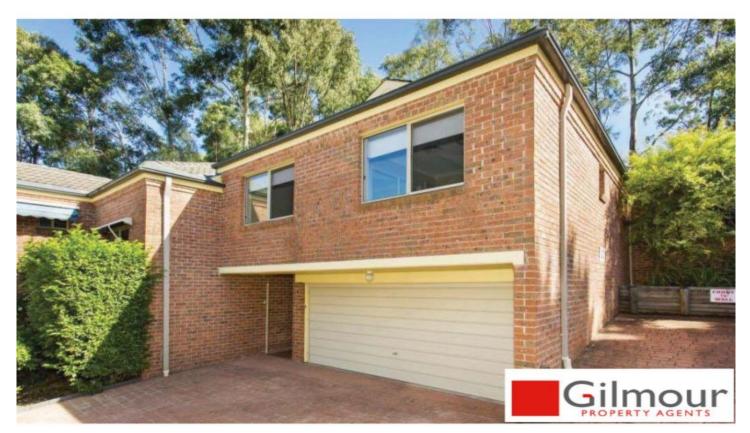

## 35/18 Buckleys Road Winston Hills NSW

Positioned in the Winston Views Estate gated community, this 2 bedroom townhouse would be ideal for a couple or small family and features:

- Open and Spacious Lounge & dining areas flow to good size wrap around courtyard with a small storage shed

- Main bedroom features an ensuite - both with built-in wardrobes

- Bedrooms newly fitted with wooden flooring
- House tiled throughout
- Neat kitchen and bathroom
- Double electric lock up garage with workshop and internal access to the house via garage with connecting stairs
- Large storage space under the house