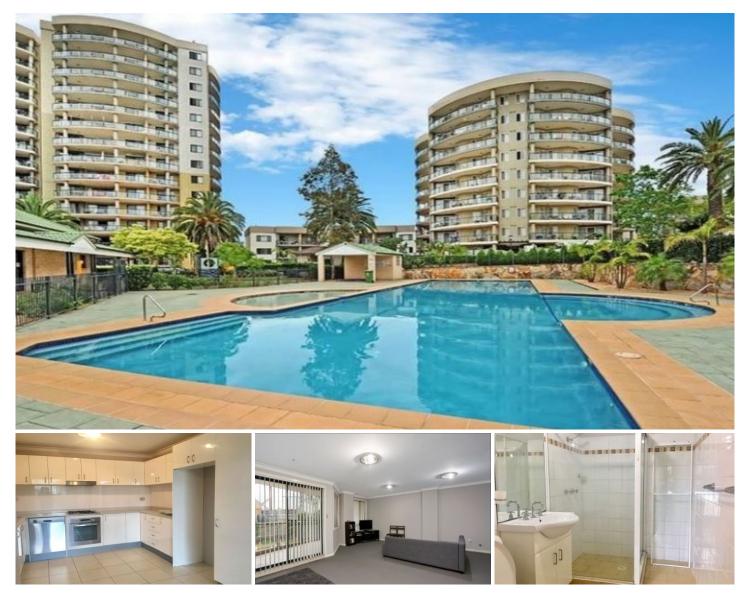

## 206/91B Bridge Road Westmead NSW

This over-sized unit is situated in Block B of the Monarco Estate Towers. Enjoy resort style living all year round with the added convenience of being within walking distance to railway stations, bus stops, local shopping centres, schools, Westmead Public & Private Hospitals and only minutes to Parramatta CBD.

## Other features include:

- Two large bedrooms with built-in robes and ensuite to main

- Over-sized kitchen with plenty of cupboard and bench space, Caesarstone bench tops, stainless still appliances, gas cooking and dishwasher

- Extra-large open living plan with split system air conditioner

- Generous sized balcony
- Video intercom and lift access

https://www.gilmour.com.au Just another WordPress site