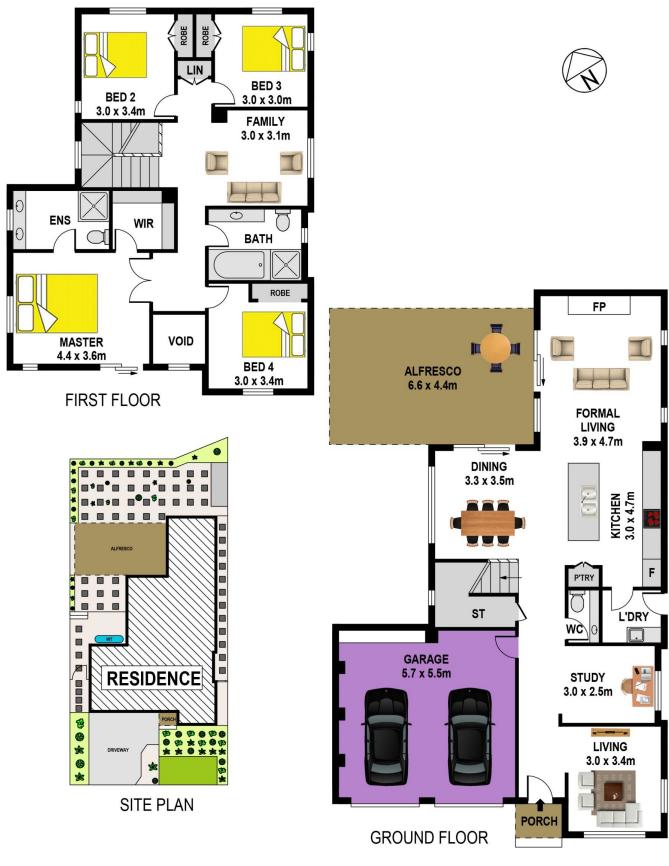

### At a glance:

- Four good-sized bedrooms, all with built-in robes

- Master bedroom with walk-in robe, ensuite & private balcony

# 4 🛤 2 🚔 2 🚘

- Price : \$ 1,075,000
- Land Size View
- Land Size : 331 sqm
  - : https://www.gilmour.com.au/sale/nsw/hills/k ellyville/residential/house/5621121

Gilmour

Gilmour Property Agents 02 9899 3311