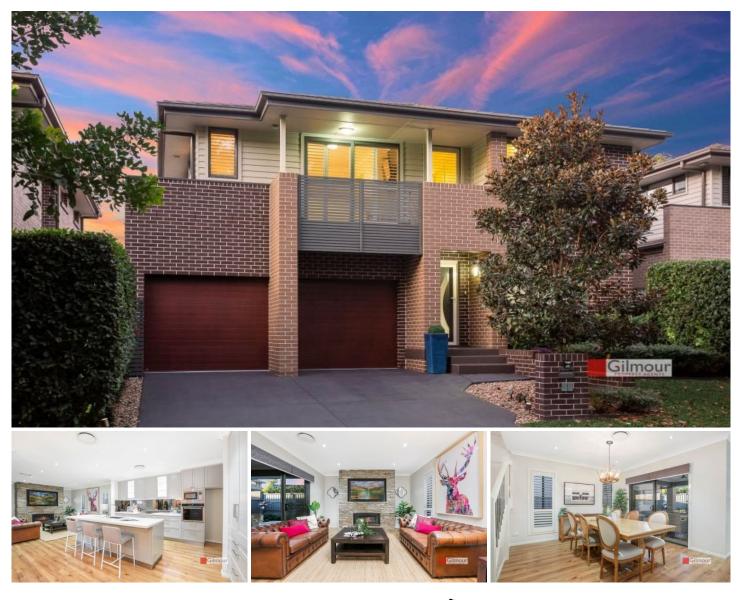

## 56 Fox Creek Circuit Kellyville NSW

This opulent home has been built to the highest of standards creating a luxury retreat in the sought after Fox Creek Estate. The heart of the home is the state of the art kitchen with stone bench tops, soft closing draws, Blum hardware, pantry, island bench and stainless steel Delonghi appliances. Be spoilt for choice with multiple living spaces including a front lounge, formal living with inbuilt gas fireplace & impressive stone feature wall, study plus an upstairs family room. Head outside to your own piece of paradise, a thoughtfully designed undercover alfresco area with Merbau features, ceiling fan & gas outlet, perfect for year round entertaining.

### At a glance:

- Four good-sized bedrooms, all with built-in robes

- Master bedroom with walk-in robe, ensuite & private balcony

# 4 🛤 2 🚔 2 🚘

- Price : \$ 1,075,000
- Land Size View
- Land Size : 331 sqm
  - : https://www.gilmour.com.au/sale/nsw/hills/k ellyville/residential/house/5621121

Gilmour

Gilmour Property Agents 02 9899 3311