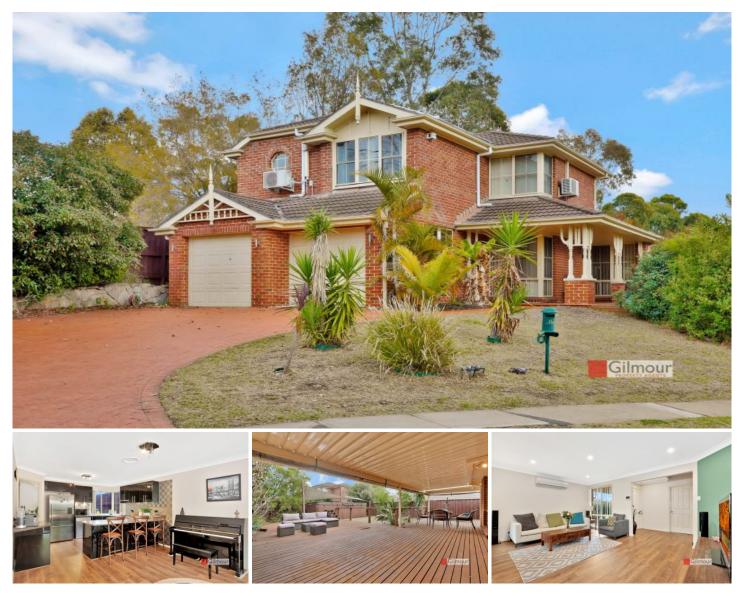

## 63 Craigmore Drive Kellyville NSW

Proudly set on the high side of the road in the sought after Duncraig Estate, this family home is the perfect balance of sophistication and functional living. Bathed in natural light, thoughtfully designed with quality finishes and located moments to schools, shops and transport... plus there's a park next door!

## At a glance:

- Stylish kitchen with gas cooktop, stainless steel appliances and breakfast bar

- Open plan lounge & dining with split system air conditioner

- Master bedroom with walk-in robe & ENS, second with walk-in robe, third & fourth with mirrored built-in robe

- Downstairs study/fifth bedroom

- Main bathroom with bath & shower plus additional powder room downstairs