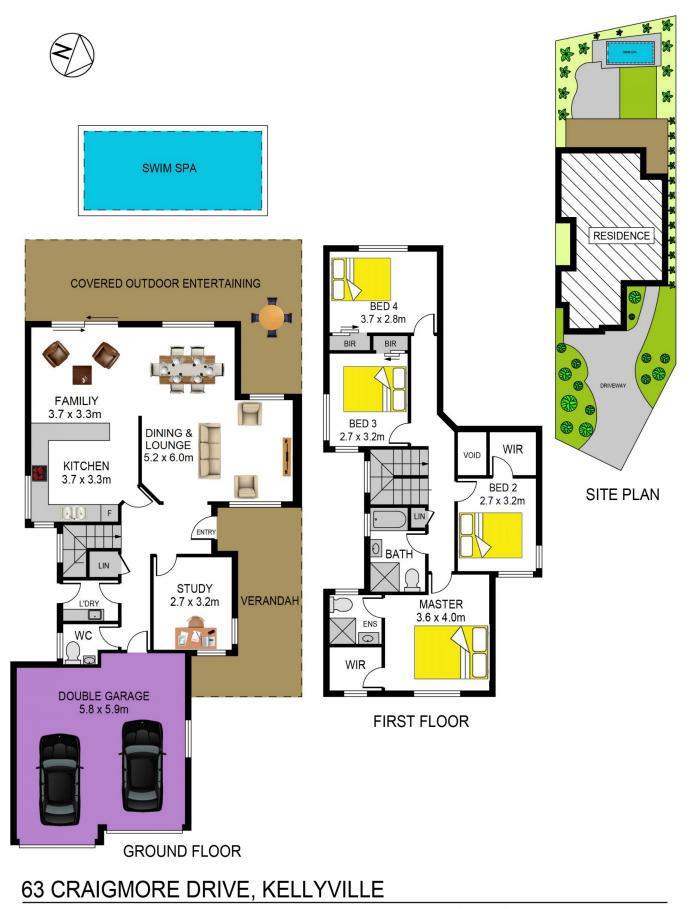

## At a glance:

- Stylish kitchen with gas cooktop, stainless steel appliances and breakfast bar

- Open plan lounge & dining with split system air conditioner

- Master bedroom with walk-in robe & ENS, second with walk-in robe, third & fourth with mirrored built-in robe

- Downstairs study/fifth bedroom

- Main bathroom with bath & shower plus additional powder room downstairs

## 4 🛤 2 🚔 2 😭

- Price : \$ 1,090,000
- Land Size : 499 sqm View : https://ww
  - ttps://www.gilmour.com
    - : https://www.gilmour.com.au/sale/nsw/hills/k ellyville/residential/house/5621118

Craig Alexis 02 9899 3311