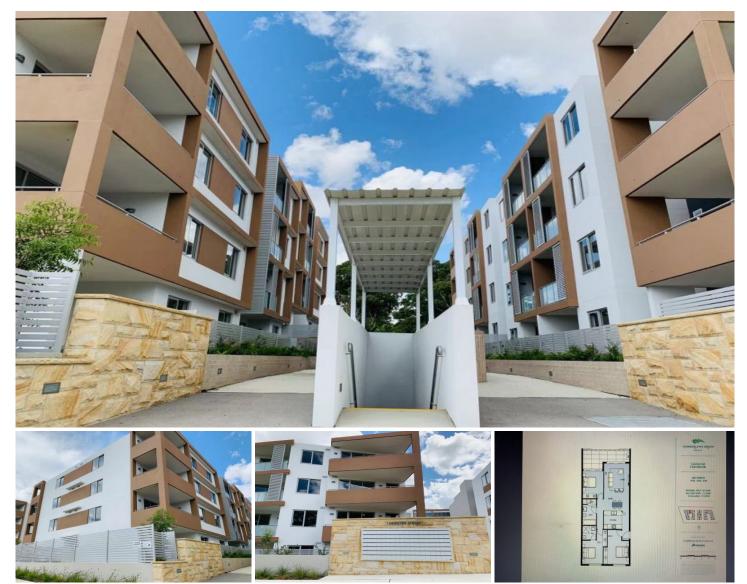

## A208/1 Demeter Street Rouse Hill NSW

Located on level 2

Live in this newly constructed apartment building! Set in the ever popular Rouse Hill area this property will tick all the boxes.

## In brief:

? Impeccable kitchen with stainless steel appliances, integrated dishwasher, ample storage and bench space

? Spacious, open plan lounge and dining flowing onto a private balcony with district views

? Three carpeted bedrooms, all with built-in wardrobes

? Master bedroom with ensuite, main bathroom complete with bath

? Additional features include split system air-conditioning, internal laundry, abundance of internal storage and security intercom system