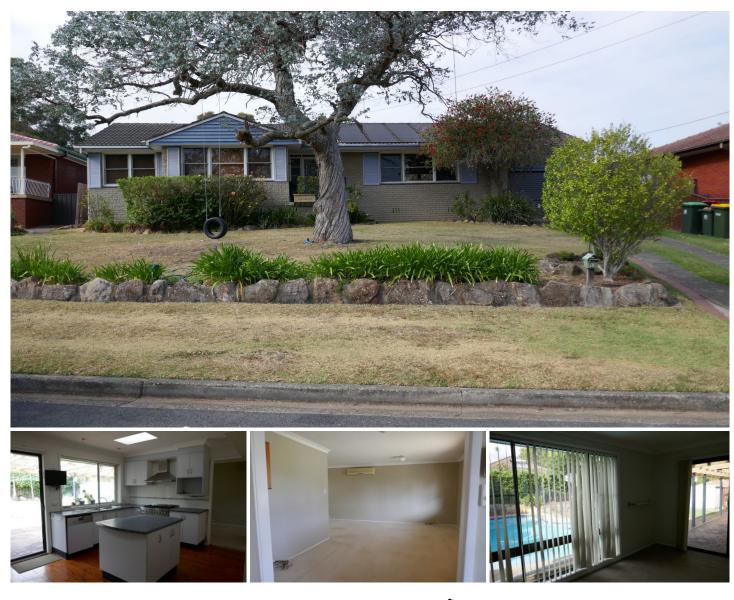

## 13 Gregory Avenue Baulkham Hills NSW

This beautifully presented home located in the Matthew Pearce Catchment area is a property not to be missed. Offering three bedrooms with built-in robes to all plus a study, the bathroom is also renovated with one garage space with an above loft! The living area includes a combined lounge and dining with a split system air con as well as ceiling fans to the bedrooms. The back yard includes a sparkling pool with a paved undercover area just ready for entertainers. Situated in a close and convenient location to shops, schools, transport, and other local amenities.