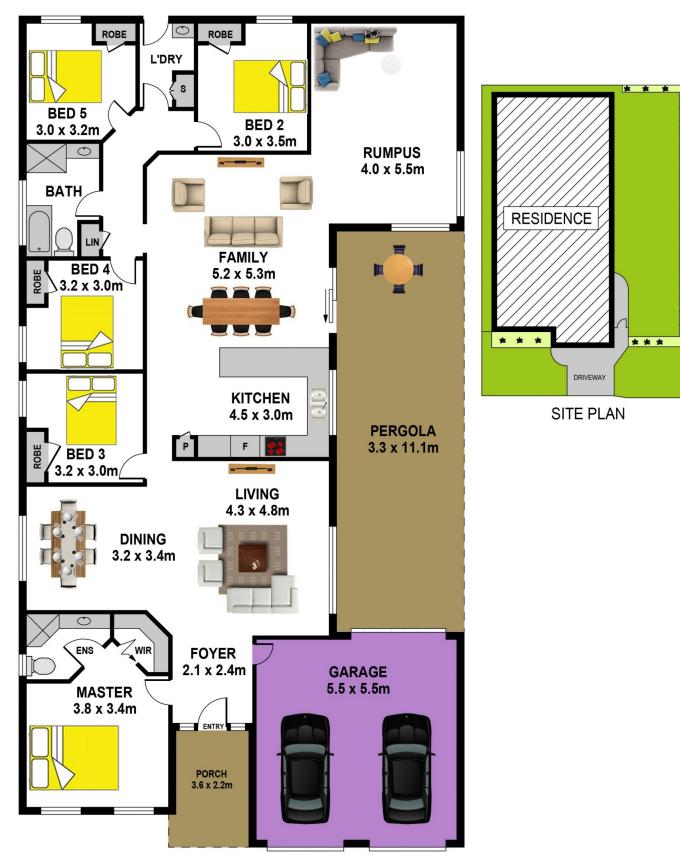

The paint is fresh, the carpet is new and the house is ready for you to move straight in unpack, relax & enjoy. All five bedrooms have built-in wardrobes, except the master bedroom which has a walk-in robe & an ensuite.

Excellent living space with a lounge & dining room, family meals & relaxing area plus a separate rumpus room .The generous eat in kitchen has lots of preparation area & storage cupboards to help create memorable meals for everyone to enjoy.