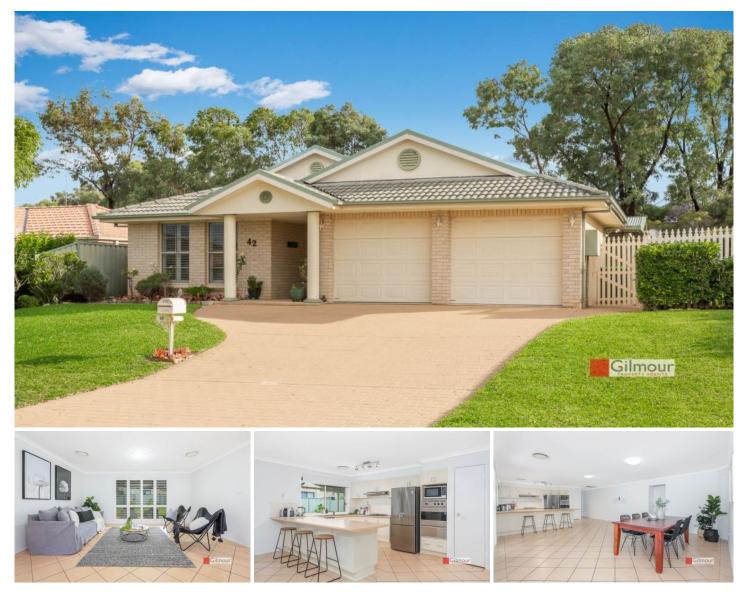

## 42 Patriot Place Rouse Hill NSW

Located towards the end of a quiet cul-de-sac, this lovely, easy to live in, single level, family home has so much to offer! Proudly sitting on the high side of the road on 600sqm, and with a great level yard for the kids to run, kick a ball & play safely in.

The paint is fresh, the carpet is new and the house is ready for you to move straight in unpack, relax & enjoy. All five bedrooms have built-in wardrobes, except the master bedroom which has a walk-in robe & an ensuite.

Excellent living space with a lounge & dining room, family meals & relaxing area plus a separate rumpus room .The generous eat in kitchen has lots of preparation area & storage cupboards to help create memorable meals for everyone to enjoy.