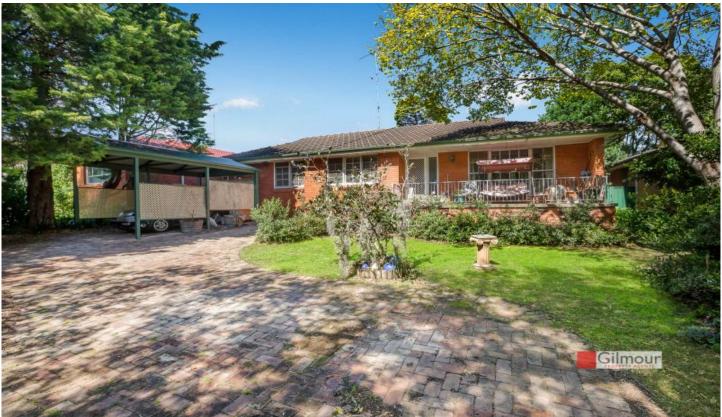

## 65 Parsonage Road Castle Hill NSW

Attention first home buyers looking to get a foothold in Castle Hill or astute investors looking for a good yield this year

THE BLOCK: Set on a regular shape 765m(2) block with a lovely sun dappled northerly aspect to the front. Privacy assured with an established border of Leighton pines, Murrayas' and Camellias all around. Parking for up to 4 cars with a garage, separate carport, and recycled brick turning & parking bay.