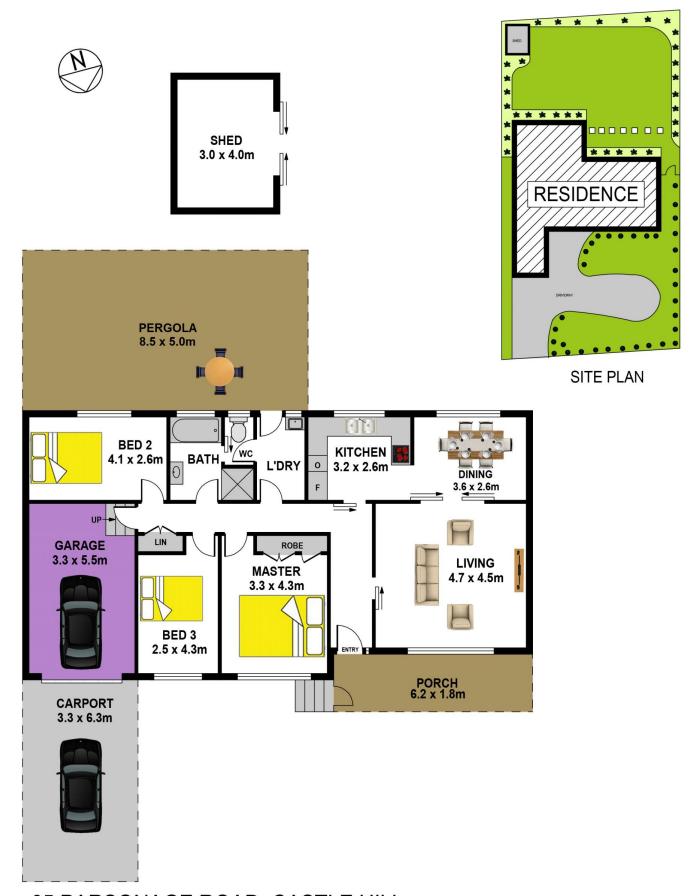

## 65 Parsonage Road Castle Hill NSW

Attention first home buyers looking to get a foothold in Castle Hill or astute investors looking for a good yield this year

THE BLOCK: Set on a regular shape 765m(2) block with a lovely sun dappled northerly aspect to the front. Privacy assured with an established border of Leighton pines, Murrayas' and Camellias all around. Parking for up to 4 cars with a garage, separate carport, and recycled brick turning & parking bay.

3 📭 1 🔓 2 😭

Land Size: 765 sqm

View: https://www.gilmour.com.au/sale/nsw/hills/c

astle-hill/residential/house/5621089

Craig Alexis 02 9899 3311