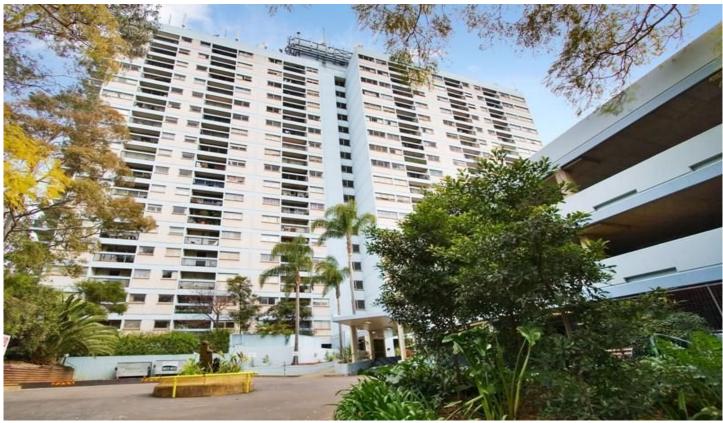

## 10A/15 Campbell Street Parramatta NSW

This well presented two bedroom apartment is located on the 10th floor featuring:

- Two bedrooms, both bedrooms with built-in
- Open plan lounge and dining room
- Neat and tidy kitchen with electric cooking
- Bathroom with separate shower
- Internal laundry
- Balcony
- Secure car space plus ample visitor parking
- Walking distance to Westfield Shopping Centre, cafes and the railway station
- Security complex
- In-ground swimming pool