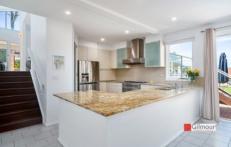

This stunning home includes:

- Great living space with the sunken lounge room incorporating a lovely marble fire place, formal dining close by and an elevated family relaxing area.
- There is a family meals area, a relaxing area and a separate rumpus room to cater for all the family activities.
- Create culinary triumphs in your wonderful matte Polyurethane and 30mm Granite bench top eat in kitchen with pantry, oodles of storage cupboards & preparation space.