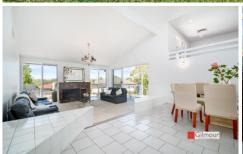

This stunning home includes:

- Great living space with the sunken lounge room incorporating a lovely marble fire place, formal dining close by and an elevated family relaxing area.
- There is a family meals area, a relaxing area and a separate rumpus room to cater for all the family activities.
- Create culinary triumphs in your wonderful matte Polyurethane and 30mm Granite bench top eat in kitchen with pantry, oodles of storage cupboards & preparation space.