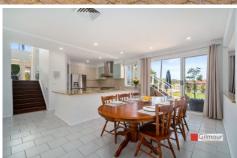

This stunning home includes:

- Great living space with the sunken lounge room incorporating a lovely marble fire place, formal dining close by and an elevated family relaxing area.
- There is a family meals area, a relaxing area and a separate rumpus room to cater for all the family activities.
- Create culinary triumphs in your wonderful matte Polyurethane and 30mm Granite bench top eat in kitchen with pantry, oodles of storage cupboards & preparation space.