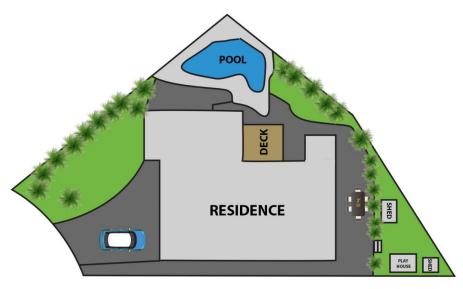

## 6 🚐 3 🟪 2 🗬

**Price** : \$ 1,725,000 **Land Size** : 878 sqm

View: https://www.gilmour.com.au/sale/nsw/hills/d

ural/residential/house/5621081

Craig Alexis 02 9899 3311

SITE PLAN (NOT IN POSITION)