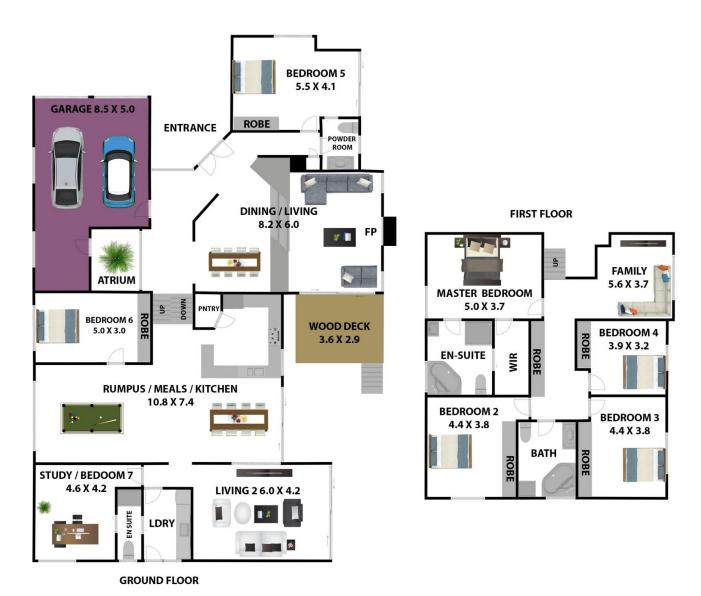

## 9 Dunkeld Place Dural NSW

Located in the sought after Cherrybrook Technology Catchment, in the eye of a quiet cul-de-sac this spectacular architecturally designed, contemporary split level home was Master built by 'Oppidan Homes'. 45 squares of spacious living with six generous bedrooms plus study/home office. Light bright & airy with stunning views across to the bushland from this high position.

This stunning home includes:

- Great living space with the sunken lounge room incorporating a lovely marble fire place, formal dining close by and an elevated family relaxing area.
- There is a family meals area, a relaxing area and a separate rumpus room to cater for all the family activities.
- Create culinary triumphs in your wonderful matte Polyurethane and 30mm Granite bench top eat in kitchen with pantry, oodles of storage cupboards & preparation space.