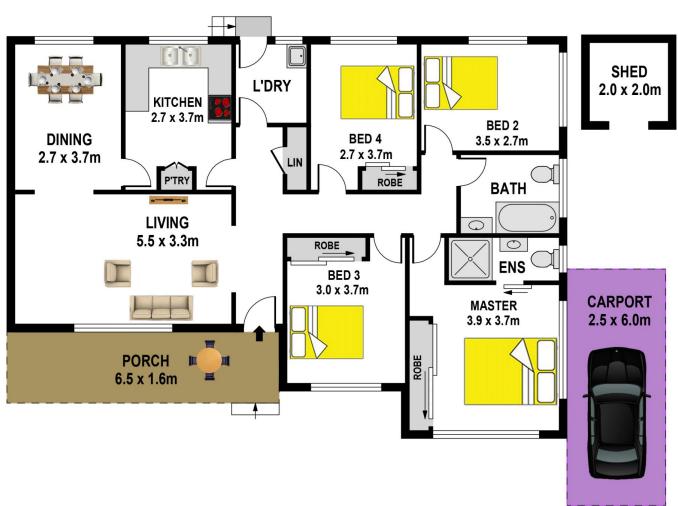

The polished floorboards and fresh paint will appeal to those looking for a modern touch.

There are four bedrooms, three with built-in wardrobes and the master has an en-suite. The lounge and dining area are well proportioned and the split system air-conditioning makes the temperature pleasant all year round.

4 🚐 2 🖺 1 🖨

**Price** : \$ 775,600 **Land Size** : 696 sqm

View : https://www.gilmour.com.au/sale/nsw/weste

rn-sydney/kings-langley/residential/house/5

621077

Craig Alexis 02 9899 3311

SITE PLAN