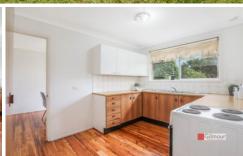

## 46 Nathaniel Parade Kings Langley NSW

Excellent size entry level property with potential to move straight in, renovate or even build a dual occupancy or granny flat, subject to Council approval.

On a large, rectangular, 696sqm block with a lovely sunny north aspect to the backyard, sits a single level brick and tile home ready for new owners or tenants to move in, relax & enjoy.

The polished floorboards and fresh paint will appeal to those looking for a modern touch.

There are four bedrooms, three with built-in wardrobes and the master has an en-suite. The lounge and dining area are well proportioned and the split system air-conditioning makes the temperature pleasant all year round.

4 🚐 2 🖺 1 🖨

**Price** : \$ 775,600 **Land Size** : 696 sqm

View : https://www.gilmour.com.au/sa