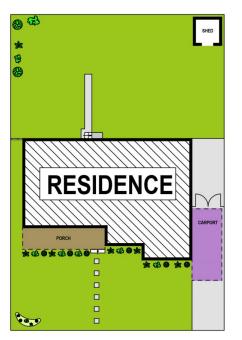

## 46 Nathaniel Parade Kings Langley NSW

Excellent size entry level property with potential to move straight in, renovate or even build a dual occupancy or granny flat, subject to Council approval.

On a large, rectangular, 696sqm block with a lovely sunny north aspect to the backyard, sits a single level brick and tile home ready for new owners or tenants to move in, relax & enjoy.

## 46 NATHANIEL PARADE, KINGS LANGLEY

DISCLAIMER: