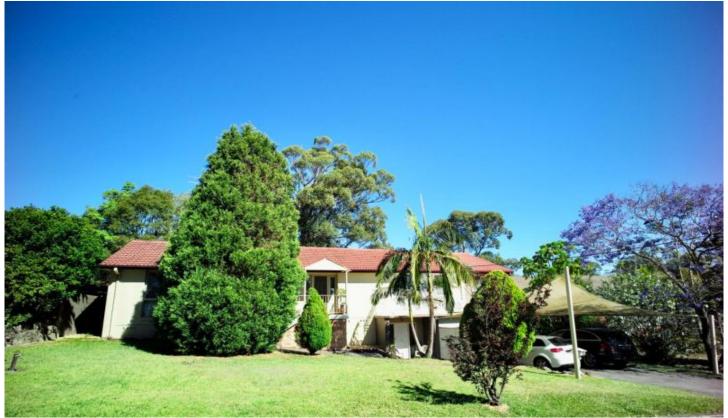

## 8 Carinyah Crescent Castle Hill NSW

This renovated home offers five generous sized bedrooms three with built-ins and includes two updated bathrooms. Upon inspecting the home you will notice the location will not disappoint with a short walk to the shops, transport areas and Castle Hill RSL.

Enjoy the large grassed area in the back yard perfect for kids and also for entertaining!

Other features include two split system air conditioning units, timber flooring and a double lock-up garage plus double carport parking.