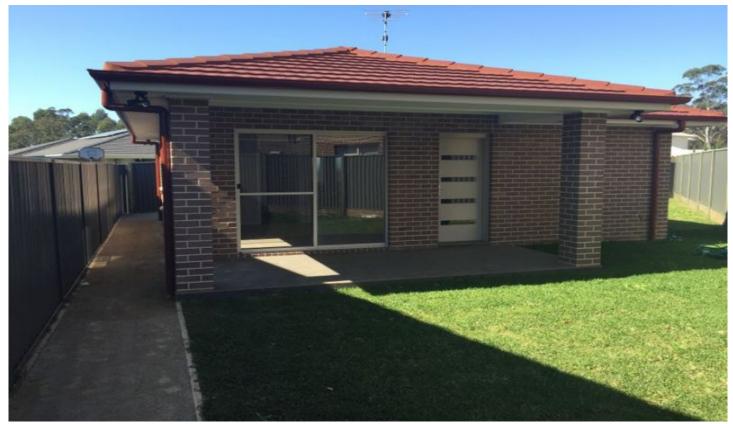

2 🎮 1 🚔 1 🚘

- 2 Bedrooms, one with built in
- Modern Kitchen with gas cooking
- Room for a dining table next to the kitchen
- Living area with room for a lounge, TV cabinet and coffee table
- Modern bathroom
- Undercover porch entertaining area
- Fully fenced private grassed backyard
- Second outdoor entertaining area out the back
- Private entrance and pathway
- One off the street car space
- Gas and water included
- 2x split system air conditioning units
- Surrounded by brand new quality homes