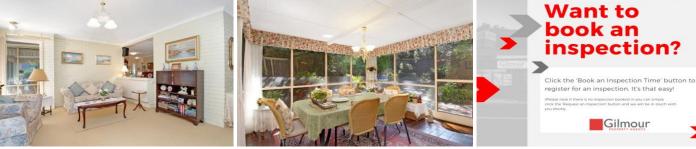

The Master Bedroom also has an En-Suite.

Both the Lounge and the Dining Room are separate. There is also a Family Room just off the Kitchen, or you may wish to take advantage of the Sunroom Rumpus, which looks out onto the North Facing Backyard.