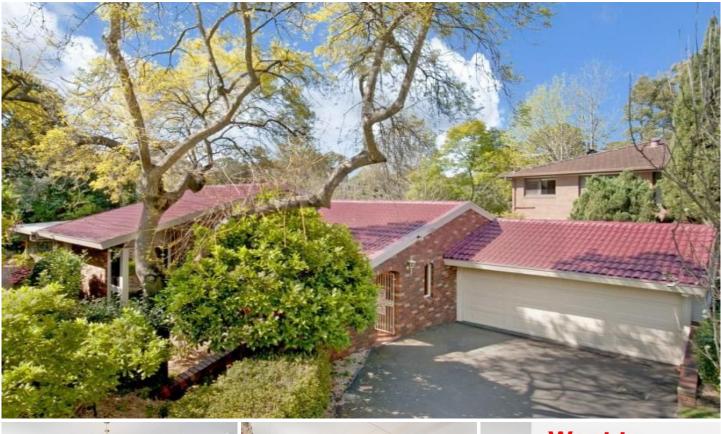

## 18 Cambewarra Avenue Castle Hill NSW

Exceptional property only minutes from everything. Each of the 3 Bedrooms are Large with Built-In Robes. The Study would make an ideal Nursery, as it is located next to the Main Bedroom.

This Home is mostly in Original Condition but offers Excellent presentation. The main Bathroom has a separate Two Way toilet, allowing access from both the Bathroom or the Laundry.

Other features include: Ducted Reverse Cycle Air-Conditioning. Double Garage with remote door, with a Workshop at the rear.

3 🛤 2 🚔 2 🚘

View : https://www.gilmour.com.au/lease/nsw/hills/castle -hill/residential/house/5621065

Gilmour

Gilmour Property Agents 02 9899 3311