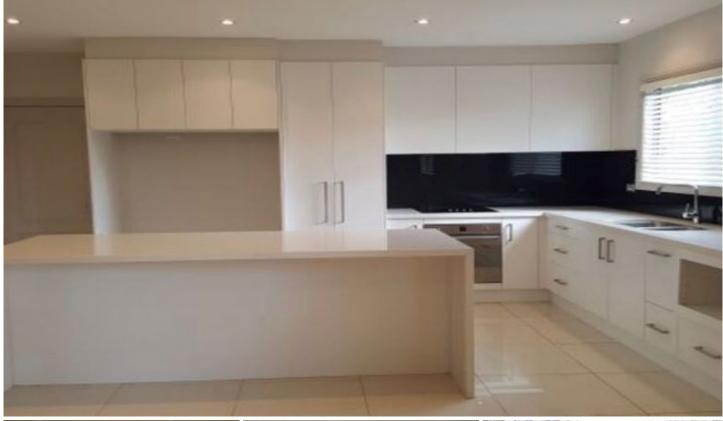

## Other Features Include;

- Two bedroom house with built-in robes
- Large kitchen with plenty of cupboard space
- Open plan living area
- Modern bathroom
- Split system air conditioner
- Huge double lock up garage with storage cupboard
- Only minutes' from Rouse Hill shopping village