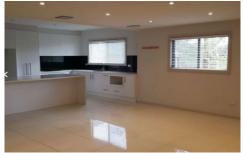

## Other Features Include;

- Two bedroom house with built-in robes
- Large kitchen with plenty of cupboard space
- Open plan living area
- Modern bathroom
- Split system air conditioner
- Huge double lock up garage with storage cupboard
- Only minutes' from Rouse Hill shopping village