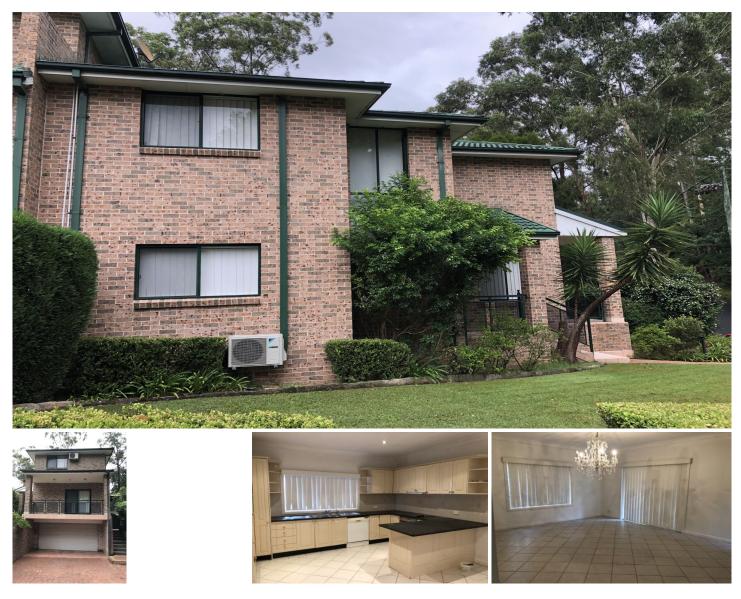

## 53a Woodhill Street Castle Hill NSW

Situated in a quiet tree lined Castle Hill street, is a large 3 bedroom duplex. Features a Formal lounge room, oversized Family / Meals room adjoining the modern kitchen which comes with a dishwasher & electric cooking. Downstairs powder room is situated next to the large internal laundry. Upstairs is the Family bathroom & 3 huge carpeted bedrooms with built in robes and ensuite to the main bedroom. Split system air conditioners in all bedrooms and the Family room. Double lock up garage with remote control door. Paved and lawn backyard, fully fenced. Property available now to view.