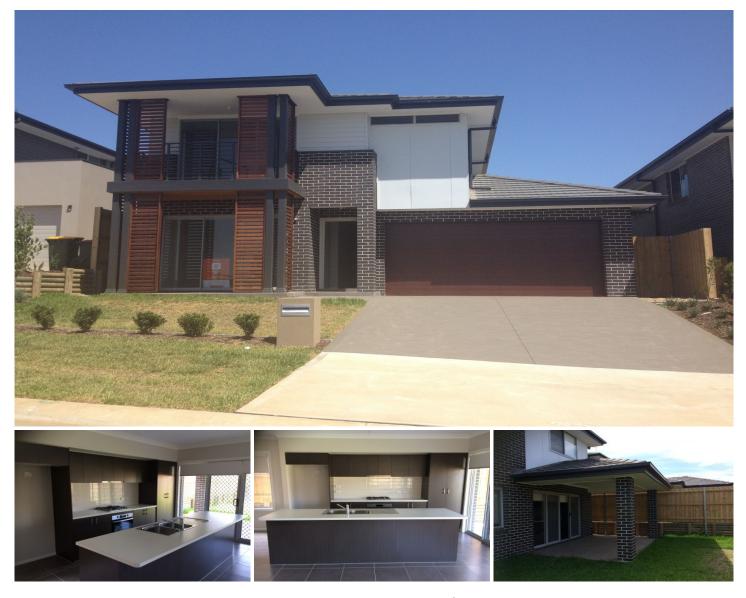

## **17 Wheeo Street Schofields NSW**

Almost brand new quality built home offers several living areas and five bedrooms for a large family. Situated in a newly developed estate, quiet street and a large fenced back yard.

Formal lounge, family room and meals area adjoins the modern kitchen which includes gas cooking & dishwasher. Guest bedroom with ensuite located downstairs. Four good sized bedrooms upstairs, main bedroom with ensuite, all with built in wardrobes. Upstairs sitting room / study area. Ducted air conditioning, Alarm system, Gas outlets, Water tank. Large fully fenced back yard, only minutes from Rouse Hill Town Center and Stanhope Village.