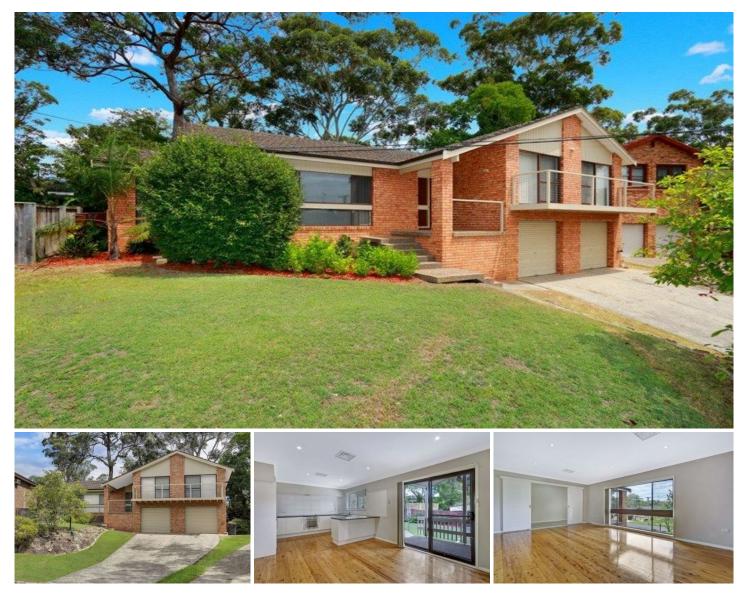

## **5 Athol Place Carlingford NSW**

## BYO MASK FOR ACCESS

This large family friendly home is located in a quiet cul de sac within walking distance to Carlingford West Public school, Cumberland High School and James Ruse Agricultural College as well as North Rocks Shopping Centre.

## Featuring:

- Large kitchen with electric appliances and eat in area
- Four bedrooms all with built-in wardrobes
- Separate study
- Large separate rumpus room perfect for a kids playroom
- or teenage retreat - Three bathrooms
- Three Dathroon
- Great Storage
- Covered entertaining area