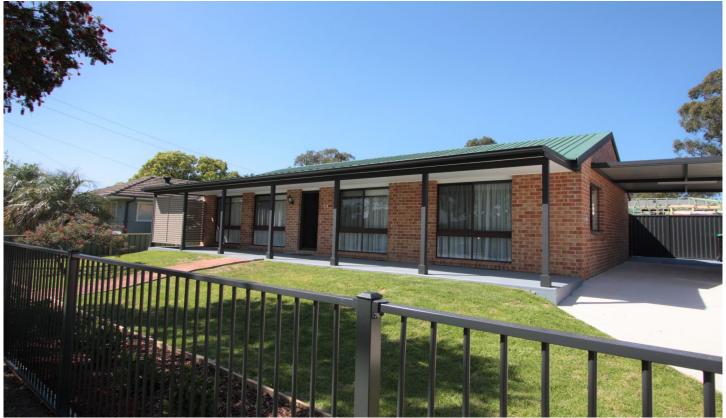

## 14 Elizabeth Crescent Kingswood NSW

Beautifully renovated three bedroom home with all the creature comforts you could ask for. Located in a quiet street within short distance from railway station, local shops and Nepean Hospital. This home includes:

- good sized living areas with tiled floors and ceiling fan
- built ins and ceiling to all bedrooms
- brand new blinds & curtains
- brand new bathroom with separate toilet
- reverse cycle air conditioning
- lovely covered entertaining area front and back
- fully fenced front and back yards
- dishwasher
- carport

A lovely family home which you must inspect.

3 📭 1 🟪 2 🗬

**View :** https://www.gilmour.com.au/lease/nsw/western-s ydney/kingswood/residential/house/5621031