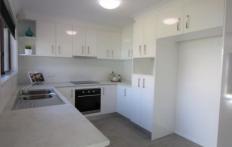

- good sized living areas with tiled floors and ceiling fan
- built ins and ceiling to all bedrooms
- brand new blinds & curtains
- brand new bathroom with separate toilet
- reverse cycle air conditioning
- lovely covered entertaining area front and back
- fully fenced front and back yards
- dishwasher
- carport