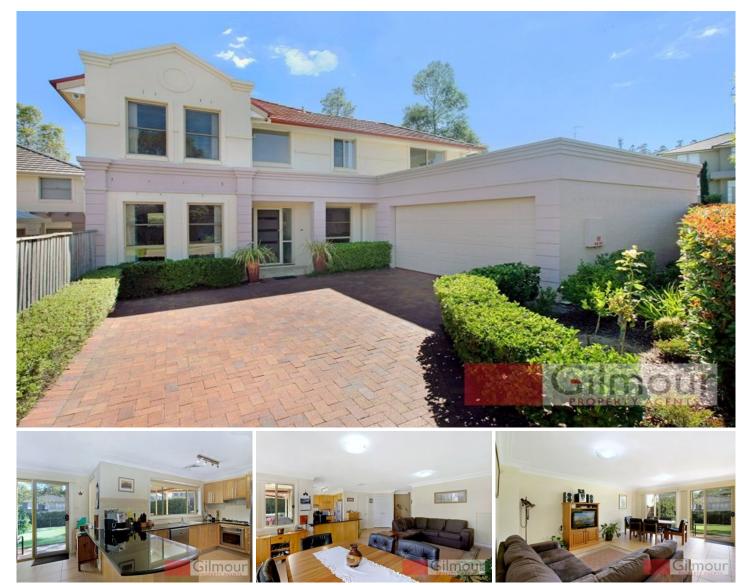

## **1 Government Farm Drive Castle Hill NSW**

Simply the Best is the only way to describe the location & position of this quality built, executive home in the popular Heritage Mews Estate. Situated on 538sqm and combined with the perfect, sunny north aspect to the back yard it is an ideal setting for enjoying the views over Heritage Park. This home offers 33 squares of contemporary, open living and four large bedrooms with built-in robes to all and there is two bathrooms including the en-suite with his & her sinks to the master suite. The lower level is completed by a generous formal lounge room, a separate study and an open plan family/dining area adjoining the granite & timber gourmet kitchen with gas cooking. Continue out to the paved & motorised entertaining pergola that looks out to the grassed yard that is framed by established gardens & hedges. Finishing off the great inclusions of the property is the ducted air-conditioning, an automatic double lock-up garage, an additional separate toilet, a dishwasher, an