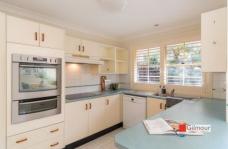

## At a glance:

- This light, bright & airy property has three generous sized bedrooms all with built-in wardrobes & the master has an ensuite.
- There is a massive living area and a good-sized dining room adjacent to the kitchen which has loads of storage cupboards & preparation area.