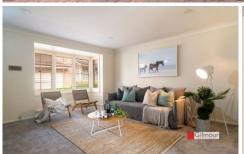

## At a glance:

- This light, bright & airy property has three generous sized bedrooms all with built-in wardrobes & the master has an ensuite.
- There is a massive living area and a good-sized dining room adjacent to the kitchen which has loads of storage cupboards & preparation area.