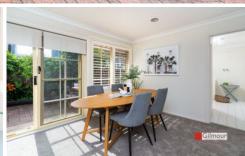

## At a glance:

- This light, bright & airy property has three generous sized bedrooms all with built-in wardrobes & the master has an ensuite.
- There is a massive living area and a good-sized dining room adjacent to the kitchen which has loads of storage cupboards & preparation area.