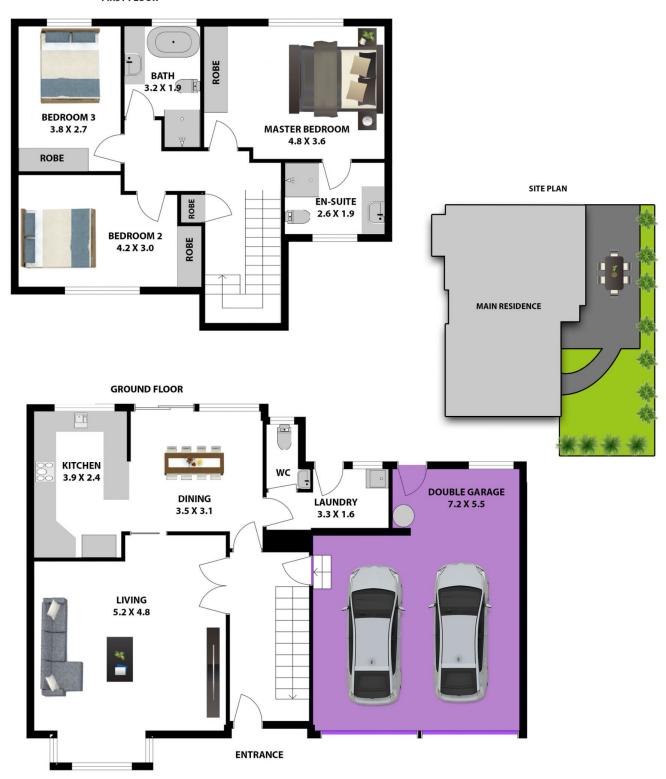

## 3/18-20 Kerrs Road Castle Hill NSW

Located in a quiet, boutique complex this spacious townhouse has so much to offer.

Only a comfortable & level 1.3km walk from the Metro Station, Castle Towers Shopping Centre and the dining and entertainment precinct, while the M2 bus is only 330m away. Gilroy College is just around the corner 260m, Excelsior Primary is 1.3km & 1.9km to Castle Hill High School.

## At a glance:

- This light, bright & airy property has three generous sized bedrooms all with built-in wardrobes & the master has an ensuite.
- There is a massive living area and a good-sized dining room adjacent to the kitchen which has loads of storage cupboards & preparation area.

## FIRST FLOOR