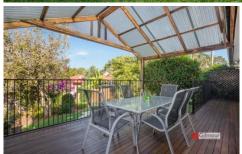

## At a glance:

- ? Homely kitchen with pantry and plenty of bench space overlooking the large backyard.
- ? Spacious and light filled, open plan living and dining.
- ? Three good-sized bedrooms, all with built-in robes. The master has split system air conditioning plus fan, while the second bedroom also has a fan.
- ? The well maintained main bathroom boasts a bath, shower and separate toilet.
- ? Entertaining is a delight with an undercover alfresco area, in-ground saltwater pool, plus a grassed & paved area.
- ? Also included is an internal laundry, huge linen cupboard,