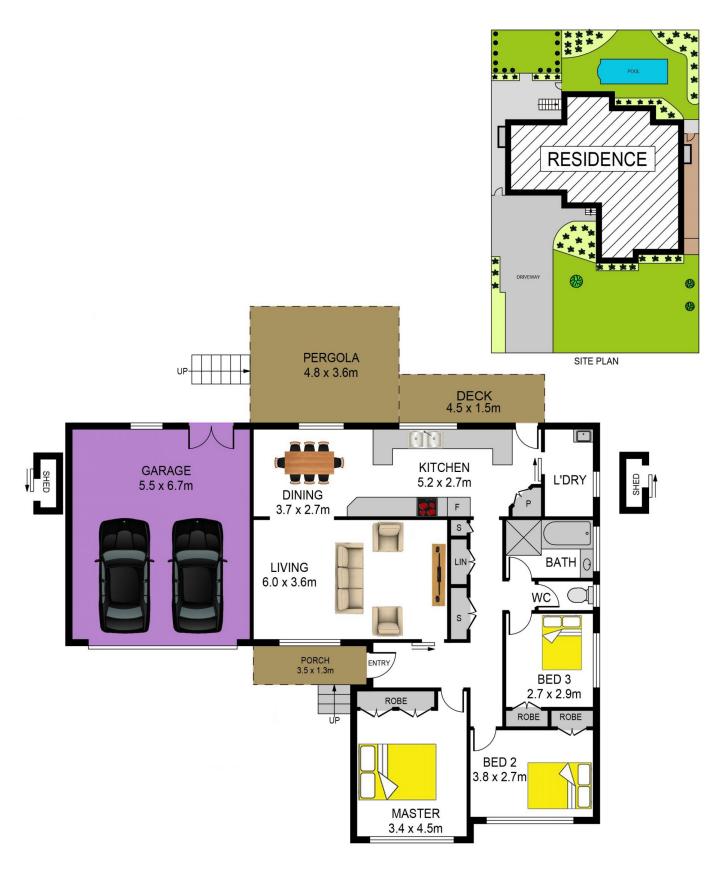

## 151 Parsonage Road Castle Hill NSW

In the sought after Castle Hill resides this appealing, single level property. Featuring stunning solid timber floors throughout, you will be impressed with the practical layout and generous sized block.

## At a glance:

- ? Homely kitchen with pantry and plenty of bench space overlooking the large backyard.
- ? Spacious and light filled, open plan living and dining.
- ? Three good-sized bedrooms, all with built-in robes. The master has split system air conditioning plus fan, while the second bedroom also has a fan.
- ? The well maintained main bathroom boasts a bath, shower and separate toilet.
- ? Entertaining is a delight with an undercover alfresco area, in-ground saltwater pool, plus a grassed & paved area.
- ? Also included is an internal laundry, huge linen cupboard,