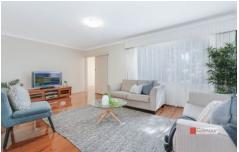

## At a glance:

- ? Homely kitchen with pantry and plenty of bench space overlooking the large backyard.
- ? Spacious and light filled, open plan living and dining.
- ? Three good-sized bedrooms, all with built-in robes. The master has split system air conditioning plus fan, while the second bedroom also has a fan.
- ? The well maintained main bathroom boasts a bath, shower and separate toilet.
- ? Entertaining is a delight with an undercover alfresco area, in-ground saltwater pool, plus a grassed & paved area.
- ? Also included is an internal laundry, huge linen cupboard,