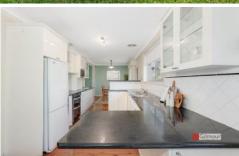

## At a glance:

- ? Homely kitchen with pantry and plenty of bench space overlooking the large backyard.
- ? Spacious and light filled, open plan living and dining.
- ? Three good-sized bedrooms, all with built-in robes. The master has split system air conditioning plus fan, while the second bedroom also has a fan.
- ? The well maintained main bathroom boasts a bath, shower and separate toilet.
- ? Entertaining is a delight with an undercover alfresco area, in-ground saltwater pool, plus a grassed & paved area.
- ? Also included is an internal laundry, huge linen cupboard,