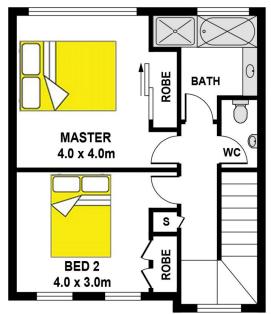

- Strata fees approx. \$518 per quarter.
- Well-designed kitchen overlooking the backyard boasts enviable pantry space plus dishwasher.
- Upstairs includes two spacious bedrooms with built-in robes and the master with split system air conditioning.
- The main bathroom features a bath, shower & separate toilet plus there's a second toilet downstairs off the internal laundry.

## 6/18-20 KERRS ROAD, CASTLE HILL