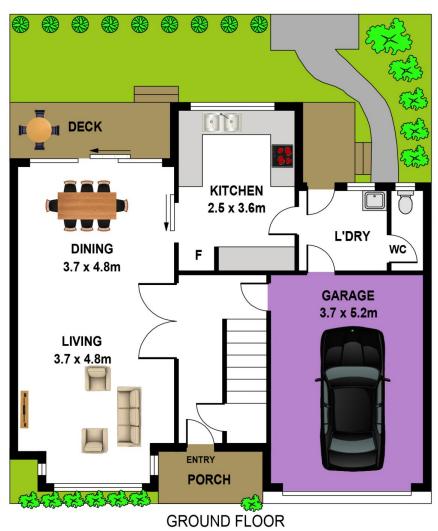

## 6/18-20 Kerrs Road Castle Hill NSW

Auction Saturday 9th March 2019 3:00pm On-site

Nestled in a small complex of only seven townhouses and located approximately 10 minutes' walk from Castle Towers, is this two storey delight. Upon entering you will find a welcoming, open plan lounge and dining area with split system air conditioning.

- Strata fees approx. \$518 per quarter.
- Well-designed kitchen overlooking the backyard boasts enviable pantry space plus dishwasher.
- Upstairs includes two spacious bedrooms with built-in robes and the master with split system air conditioning.
- The main bathroom features a bath, shower & separate toilet plus there's a second toilet downstairs off the internal laundry.