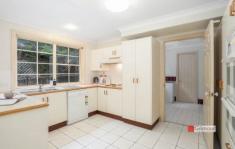

- Strata fees approx. \$518 per quarter.
- Well-designed kitchen overlooking the backyard boasts enviable pantry space plus dishwasher.
- Upstairs includes two spacious bedrooms with built-in robes and the master with split system air conditioning.
- The main bathroom features a bath, shower & separate toilet plus there's a second toilet downstairs off the internal laundry.